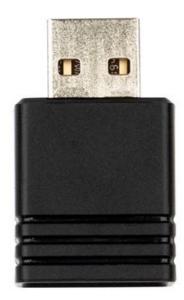

- Tiny and lightweight smaller than a full size SD card 2.4GHz and 5GHz WiFi bands
- Enables Creative Cast for wireless presentation -Optoma Marketplace streaming and browsing\*
- Slots seamlessly into a USB port Minimal protrusion on the ML1080 and ML1080ST projectors
- Use with smart projectors Compatible with ML1080, ML1080ST, UHZ50, ZH507+ and UHD55

Bring wireless presentation features to your projector with the tiny EZC USB. This wireless USB adapter enables the wireless features on your projector so you can display presentation materials wirelessly from a mobile device, laptop or Mac to your projector.\*

The EZC-USB enables Creative Cast mirroring and casting along with Optoma Marketplace access for video streaming and web browsing on Optoma projectors such as ML1080, ZH507+, UHZ50, and UHD55.