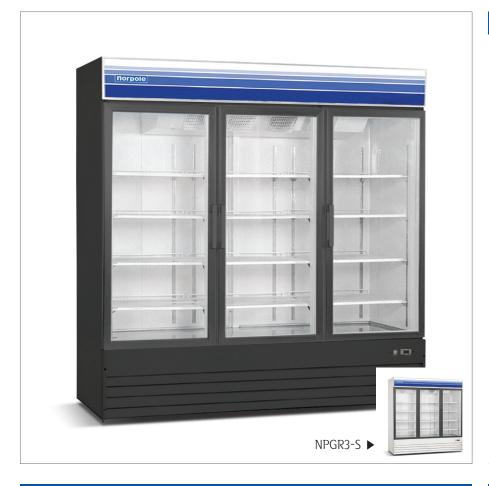

### 3 Reach-In Glass Door Refrigerator (Swing Door) • NPGR3-SB

#### Standard Feature

- Bottom Mounted Compressor
- Functional Accessory / Control Shelves
- Removable Door Gasket
- Insulating Anti-Fog Glass Door
- Accurate Temperature Control
- Interior LED lighting
- Heavy-duty caster wheels

### 3 Reach-In Glass Door Refrigerator (Swing Door) • NPGR3-SB

| Capacity                | 53 cu. ft. |
|-------------------------|------------|
|                         |            |
|                         | Dimensions |
| Internal Cabinet Width  | 73 in      |
| Internal Cabinet Depth  | 26 in      |
| Internal Cabinet Height | 55 in      |
| External Width          | 78 in      |
| External Depth          | 30 in      |