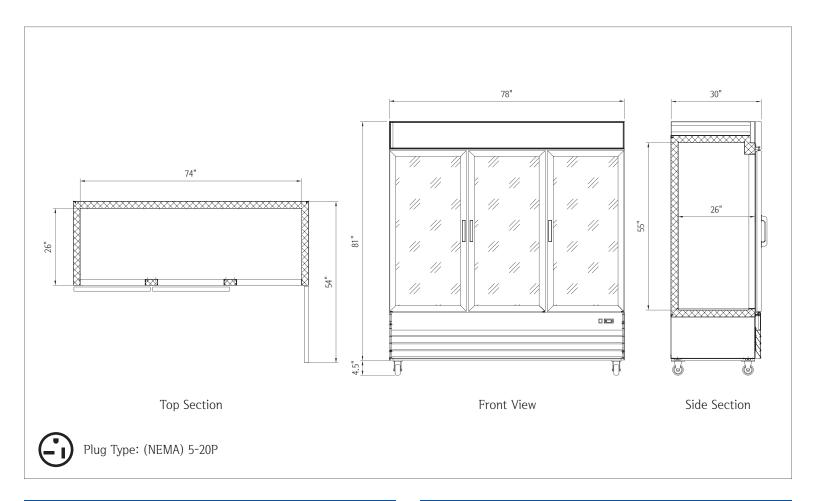

### 3 Reach-In Glass Door Refrigerator (Swing Door) • NPGR3-SB

| Capacity                | 53 cu. ft. |
|-------------------------|------------|
|                         |            |
|                         | Dimensions |
| Internal Cabinet Width  | 73 in      |
| Internal Cabinet Depth  | 26 in      |
| Internal Cabinet Height | 55 in      |
| External Width          | 78 in      |
| External Depth          | 30 in      |

Capacity

|              | Weight   |
|--------------|----------|
| Gross Weight | 840 lbs. |

85.5 in

80 x 33 x 83 in

| Ac                    | ccessories |
|-----------------------|------------|
| Frost Free            | Yes        |
| Adjustable Shelves    | 12         |
| Fixed Shelves         | No         |
| Internal Light        | Yes        |
| Internal Light Switch | No         |
| External Light Switch | No         |
| Self Closing Door/Lid | Yes        |
| Adjustable Thermostat | Yes        |

External Height

Shipping Dimensions (W x D x H)