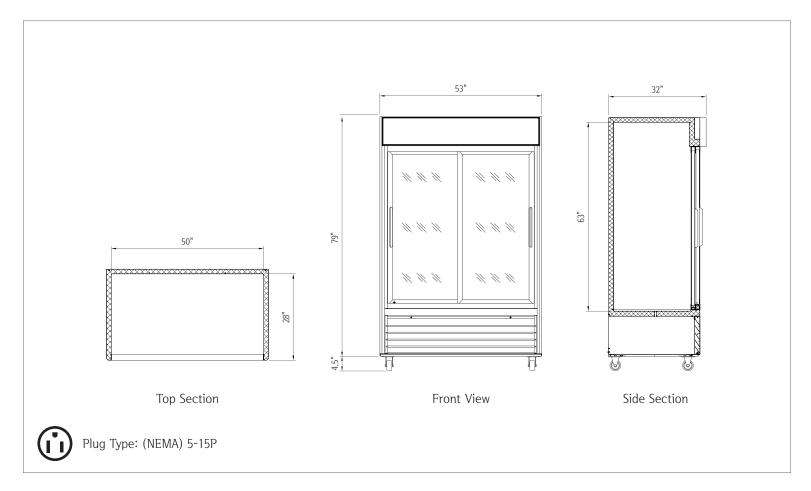

## 2 Reach-In Glass Door Refrigerator (Slide Door) • NPGR2-B

| Capacity                        |                 |
|---------------------------------|-----------------|
| Capacity                        | 45 cu. ft.      |
|                                 |                 |
| Dimensions                      |                 |
| Internal Cabinet Width          | 50 in           |
| Internal Cabinet Depth          | 28 in           |
| Internal Cabinet Height         | 63 in           |
| External Width                  | 53 in           |
| External Depth                  | 32 in           |
| External Height                 | 83.5 in         |
| Shipping Dimensions (W x D x H) | 56 x 33 x 84 in |
|                                 |                 |

Weight

580 lbs.

|                       | Accessories |
|-----------------------|-------------|
| Frost Free            | Yes         |
| Adjustable Shelves    | 8           |
| Fixed Shelves         | No          |
| Internal Light        | Yes         |
| Internal Light Switch | No          |
| External Light Switch | No          |
| Self Closing Door/Lid | Yes         |
| Adjustable Thermostat | Yes         |
|                       |             |