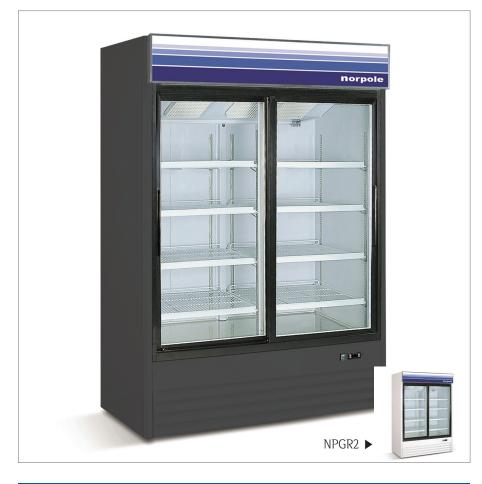

### 2 Reach-In Glass Door Refrigerator (Slide Door) • NPGR2-B

#### Standard Feature

- Bottom Mounted Compressor
- Functional Accessory / Control Shelves
- Removable Door Gasket
- Insulating Anti-Fog Glass Door
- Accurate Temperature Control
- Interior LED lighting
- Heavy-duty caster wheels

| Refrigerator                |
|-----------------------------|
| Remigerator                 |
| N                           |
| 2                           |
| Coated Steel                |
| inum Liner with Steel Floor |
| R-290                       |
| Mechanical                  |
| 0°C to 5°C                  |
| 32°F to 41°F                |
| 115V / 60Hz                 |
| 4.8                         |
| 1/2+ HP                     |
| Density Polyurethane Foam   |
| Partial                     |
|                             |