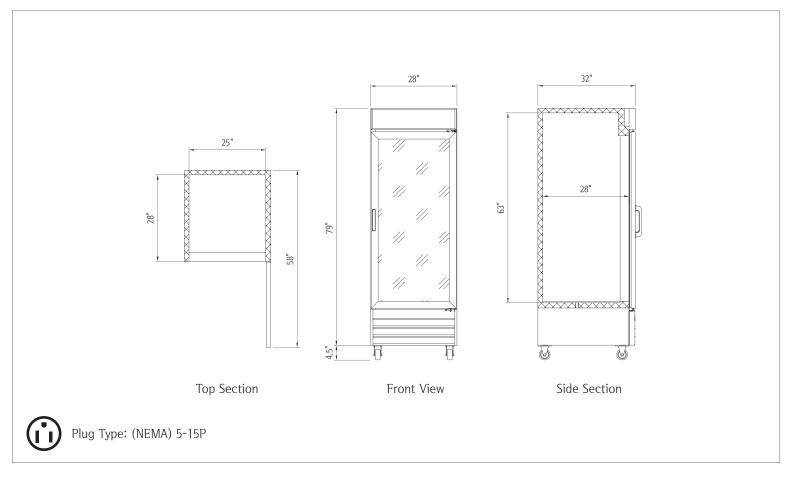

### 1 Reach-In Glass Door Refrigerator (Swing Door) NPGR1-SB

| Capacity                        |                 |  |
|---------------------------------|-----------------|--|
| Capacity                        | 23 cu. ft.      |  |
|                                 |                 |  |
| Dimensions                      |                 |  |
| Internal Cabinet Width          | 25 in           |  |
| Internal Cabinet Depth          | 28 in           |  |
| Internal Cabinet Height         | 63 in           |  |
| External Width                  | 28 in           |  |
| External Depth                  | 32 in           |  |
| External Height                 | 83.5 in         |  |
| Shipping Dimensions (W x D x H) | 31 x 35 x 85 in |  |

| Weight       |          |
|--------------|----------|
| Gross Weight | 328 lbs. |
|              |          |

| Accessories           |     |  |
|-----------------------|-----|--|
| Frost Free            | Yes |  |
| Adjustable Shelves    | 4   |  |
| Fixed Shelves         | No  |  |
| Internal Light        | Yes |  |
| Internal Light Switch | No  |  |
| External Light Switch | No  |  |
| Self Closing Door/Lid | Yes |  |
| Adjustable Thermostat | Yes |  |