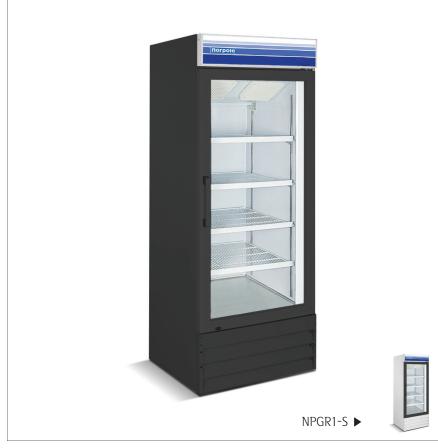

## 1 Reach-In Glass Door Refrigerator (Swing Door) NPGR1-SB

#### Standard Feature

- Bottom Mounted Compressor
- Functional Accessory / Control Shelves
- Removable Door Gasket
- Insulating Anti-Fog Glass Door
- Accurate Temperature Control
- Interior LED lighting
- Heavy-duty caster wheels