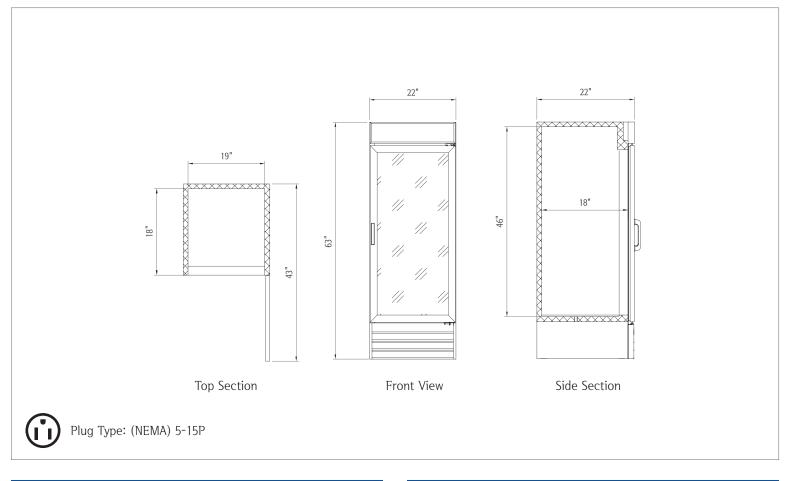

## 1 Reach-In Glass Door Refrigerator (Swing Door) NPGR1-S9B

| Capacity                        |                 |  |
|---------------------------------|-----------------|--|
| Capacity                        | 9 cu. ft.       |  |
|                                 |                 |  |
| Dimensions                      |                 |  |
| Internal Cabinet Width          | 19 in           |  |
| Internal Cabinet Depth          | 18 in           |  |
| Internal Cabinet Height         | 46 in           |  |
| External Width                  | 22 in           |  |
| External Depth                  | 22 in           |  |
| External Height                 | 63 in           |  |
| Shipping Dimensions (W x D x H) | 26 x 26 x 68 in |  |