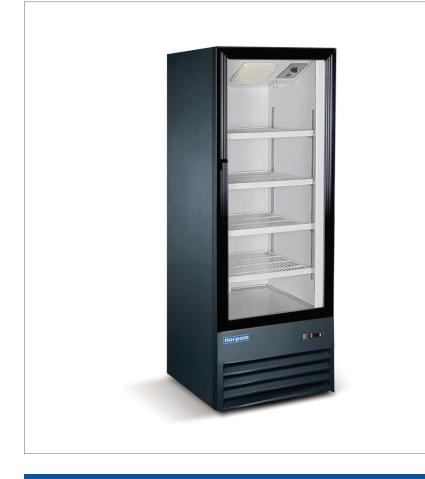

## 1 Reach-In Glass Door Refrigerator (Swing Door) NPGR1-S9B

### Standard Feature

- Bottom Mounted Compressor
- Functional Accessory / Control Shelves
- Removable Door Gasket
- Insulating Anti-Fog Glass Door
- Accurate Temperature Control
- Interior LED lighting

| Technical Specifications    |                                |
|-----------------------------|--------------------------------|
| Product Classification      | Refrigerator                   |
| Climate Class               | Ν                              |
| Number of Doors / Lids      | 1                              |
| External Cabinet Material   | Coated Steel                   |
| Internal Cabinet Material   | Aluminum Line with Steel Floor |
| Type of Refrigeration Agent | R-290                          |
| Type of Temperature Control | Mechanical                     |
| Temperature Range °C        | 0°C to 5°C                     |
| Temperature Range °F        | 32°F to 41°F                   |
| Voltage / Frequency         | 115V / 60Hz                    |
| Amp                         | 2.5                            |
| Compressor HP               | 1/4+ HP                        |
| Type of Insulation          | 3.0-inch Polyurethane Foam     |
| Door Handle                 | Partial                        |