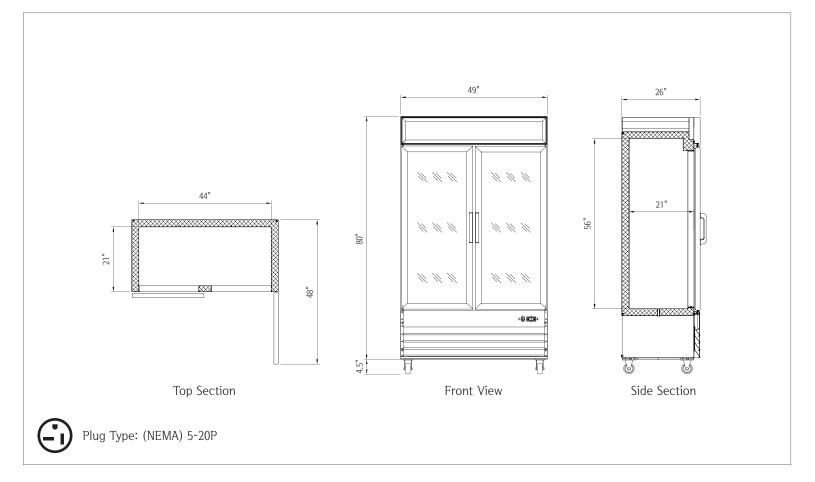

### 2 Reach-In Glass Door Freezer (Swing Door) • NPGF2-SB

| Capacity                            |                 |  |
|-------------------------------------|-----------------|--|
| Capacity                            | 29 cu. ft.      |  |
|                                     |                 |  |
| Dimension                           | S               |  |
| Internal Cabinet Width              | 44 in           |  |
| Internal Cabinet Depth              | 21 in           |  |
| Internal Cabinet Height             | 56 in           |  |
| External Width                      | 49 in           |  |
| External Depth                      | 26 in           |  |
| External Height                     | 84.5 in         |  |
| Shipping Dimensions (W $x$ D $x$ H) | 52 x 30 x 87 in |  |
|                                     |                 |  |