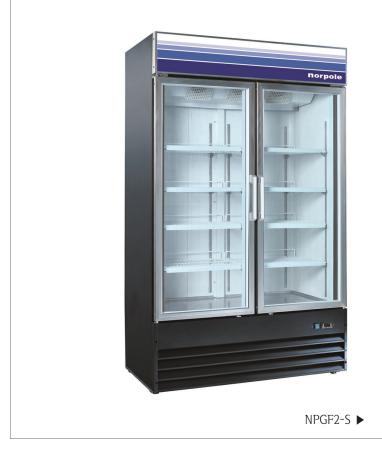

## 2 Reach-In Glass Door Freezer (Swing Door) NPGF2-SB

#### **Standard Feature**

- Bottom Mounted Compressor
- Functional Accessory / Control Shelves
- Removable Door Gasket
- Insulating Anti-Fog Glass Door
- Accurate Temperature Control
- Interior LED lighting
- Heavy-duty caster wheels