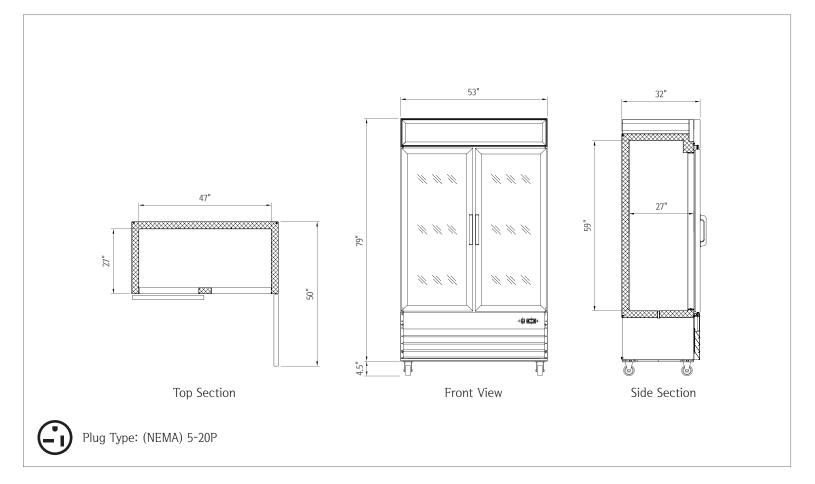

### 2 Reach-In Glass Door Freezer (Swing Door) NPGF2-S45B

| Capacity                            |                 |  |
|-------------------------------------|-----------------|--|
| Capacity                            | 45 cu. ft.      |  |
|                                     |                 |  |
| Dimensions                          |                 |  |
| Internal Cabinet Width              | 47 in           |  |
| Internal Cabinet Depth              | 27 in           |  |
| Internal Cabinet Height             | 59 in           |  |
| External Width                      | 53 in           |  |
| External Depth                      | 32 in           |  |
| External Height                     | 83.5 in         |  |
| Shipping Dimensions (W $x$ D $x$ H) | 56 x 33 x 84 in |  |
|                                     |                 |  |