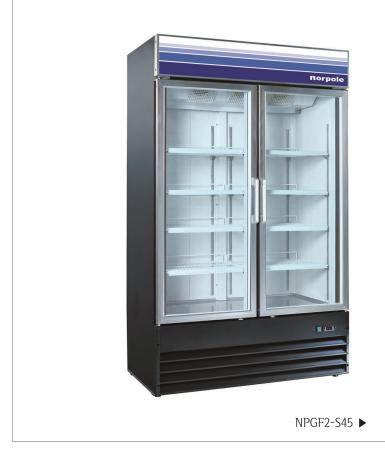

## 2 Reach-In Glass Door Freezer (Swing Door) • NPGF2-S45B

#### **Standard Feature**

- Bottom Mounted Compressor
- Functional Accessory / Control Shelves
- Removable Door Gasket
- Insulating Anti-Fog Glass Door
- Accurate Temperature Control
- Interior LED lighting
- Heavy-duty caster wheels