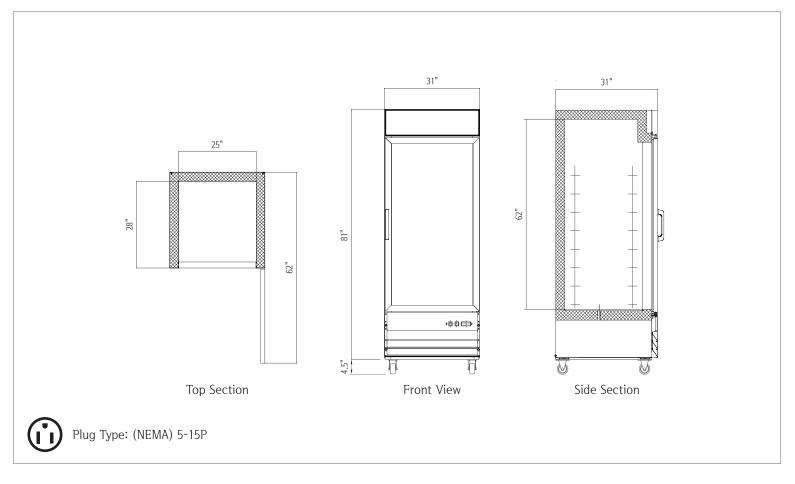

### 1 Reach-In Glass Door Freezer (Swing Door) NPGF1-SB

| Capacity                           |                 |  |
|------------------------------------|-----------------|--|
| Capacity                           | 23 cu. ft.      |  |
|                                    |                 |  |
| Dimensions                         |                 |  |
| Internal Cabinet Width             | 25 in           |  |
| Internal Cabinet Depth             | 28 in           |  |
| Internal Cabinet Height            | 62 in           |  |
| External Width                     | 31 in           |  |
| External Depth                     | 31 in           |  |
| External Height                    | 85.5 in         |  |
| Shipping Dimensions (W $x D x H$ ) | 33 x 37 x 89 in |  |

| ١            | Veight   |
|--------------|----------|
| Gross Weight | 551 lbs. |
|              |          |

| Accessories           |     |
|-----------------------|-----|
| Cycle Defrosting      | Yes |
| Frost Free            | Yes |
| Adjustable Shelves    | 4   |
| Fixed Shelves         | No  |
| Internal Light        | Yes |
| Internal Light Switch | No  |
| External Light Switch | No  |
| Self Closing Door/Lid | Yes |
| Adjustable Thermostat | Yes |