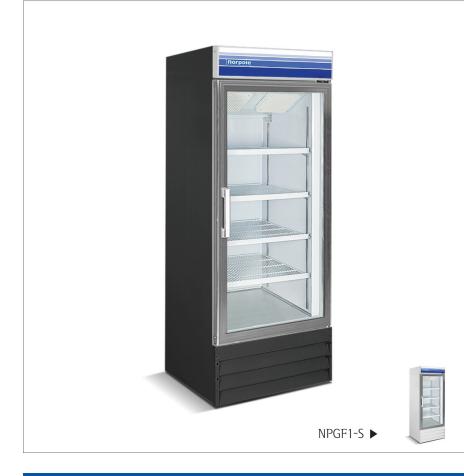

## 1 Reach-In Glass Door Freezer (Swing Door) NPGF1-SB

#### **Technical Specifications** Product Classification Freezer Climate Class Ν Number of Doors / Lids 1 External Cabinet Material Coated Steel Internal Cabinet Material Aluminum Liner with Steel Floor R-290 Type of Refrigeration Agent Type of Temperature Control Digital Temperature Range °C -23°C to -18°C $-10^{\circ}F$ to $0^{\circ}F$ Temperature Range °F Voltage / Frequency 115V / 60Hz 9.4 Amp Compressor HP 3/4+ HP Type of Insulation 3.0-Inch Polyurethane Foam Door Handle Partial

#### **Standard Feature**

- Bottom Mounted Compressor
- Functional Accessory / Control Shelves
- Removable Door Gasket
- Insulating Anti-Fog Glass Door
- Accurate Temperature Control
- Interior LED lighting
- Heavy-duty caster wheels