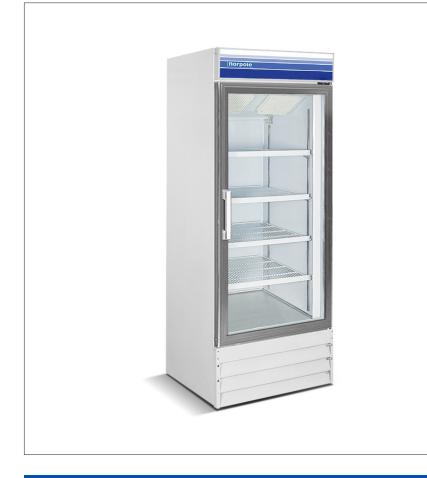

## 1 Reach-In Glass Door Freezer (Swing Door) • NPGF1-S13

| Technical Specifications    |                                 |
|-----------------------------|---------------------------------|
| Product Classification      | Freezer                         |
| Climate Class               | Ν                               |
| Power                       | 1208W                           |
| Number of Doors / Lids      | 1                               |
| External Cabinet Material   | Coated Steel                    |
| Internal Cabinet Material   | Aluminum Liner with Steel Floor |
| Type of Refrigeration Agent | R-404A                          |
| Type of Temperature Control | Digital                         |
| Temperature Range °C        | -23°C to -18°C                  |
| Temperature Range °F        | -10°F to 0°F                    |
| Voltage / Frequency         | 115V / 60Hz                     |
| Amp                         | 10.5                            |
| Compressor HP               | 3/4+ HP                         |
| Type of Insulation          | 3.0-Inch Polyurethane Foam      |
| Door Handle                 | Partial                         |
|                             |                                 |

#### **Standard Feature**

- Bottom Mounted Compressor
- Functional Accessory / Control Shelves
- Removable Door Gasket
- Insulating Anti-Fog Glass Door
- Accurate Temperature Control
- Interior LED lighting
- Heavy-duty caster wheels