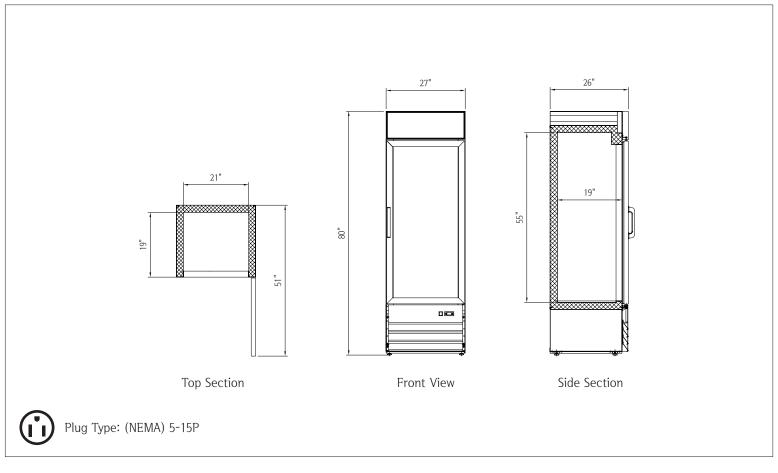

### 1 Reach-In Glass Door Freezer (Swing Door) • NPGF1-S13

| Capacity                            |                 |  |
|-------------------------------------|-----------------|--|
| Capacity                            | 13 cu. ft.      |  |
|                                     |                 |  |
| Dimensions                          |                 |  |
| Internal Cabinet Width              | 21 in           |  |
| Internal Cabinet Depth              | 19 in           |  |
| Internal Cabinet Height             | 55 in           |  |
| External Width                      | 27 in           |  |
| External Depth                      | 26 in           |  |
| External Height                     | 80 in           |  |
| Shipping Dimensions (W $x$ D $x$ H) | 30 x 30 x 87 in |  |