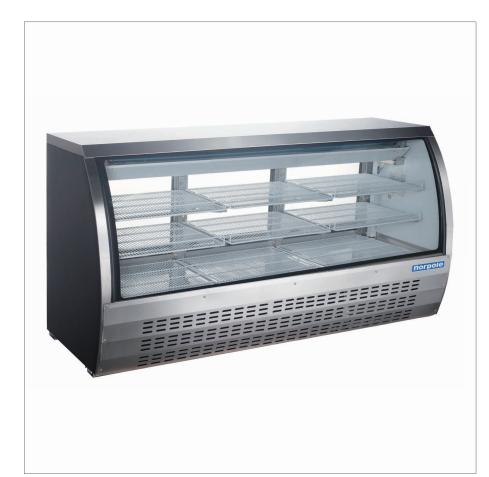

### 82" Refrigerated Deli Case • NPDC-82B

#### Standard Features

- Aluminum interior liner with stainless steel floor
- Attractive curved glass and sliding glass doors
- Rounded corner design inside the cabinet makes cleaning easy
- Keeps product between 32°F to 43°F (0°C to 6°C)
- Easy to set electronic temperature and defrost control
- Easy access to condensor coil for cleaning and service
- Adjustable heavy-duty PVC coated shelves
- LED interior lighting