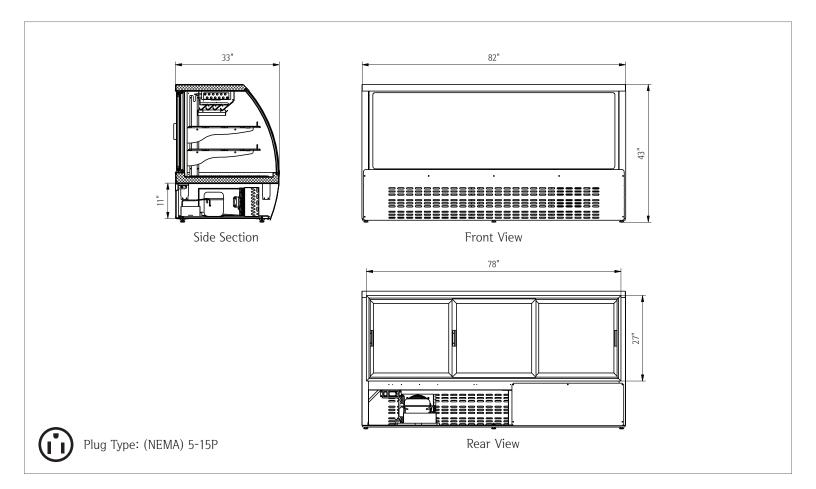

### 82" Refrigerated Deli Case • NPDC-82B

| Capacity       |            |  |
|----------------|------------|--|
| Gross Capacity | 32 cu. ft. |  |
|                |            |  |

| Dimension                       | S               |
|---------------------------------|-----------------|
| Internal Cabinet Width          | 78 in           |
| Internal Cabinet Depth          | 27 in           |
| Internal Cabinet Height         | 27 in           |
| External Width                  | 82 in           |
| External Depth                  | 33 in           |
| External Height                 | 43 in           |
| Shipping Dimensions (W x D x H) | 87 x 37 x 49 in |

| Weight       |          |  |
|--------------|----------|--|
| Gross Weight | 602 lbs. |  |

| Accessories             |     |  |  |  |
|-------------------------|-----|--|--|--|
| Frost Free              | Yes |  |  |  |
| Adjustable Shelves      | 6   |  |  |  |
| Internal Light          | Yes |  |  |  |
| Internal Light Switch   | No  |  |  |  |
| External Light Switch   | Yes |  |  |  |
| Self Closing Door / Lid | No  |  |  |  |
| Door Holder for Loading | No  |  |  |  |
| Door / Lid Lock         | No  |  |  |  |
| Reversable (Left) Door  | No  |  |  |  |
| Adjustable Feet         | No  |  |  |  |
| Adjustable Thermostat   | Yes |  |  |  |