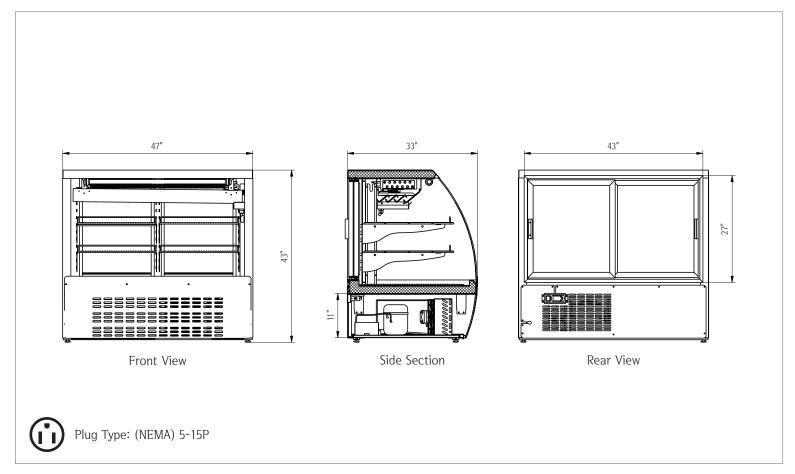

## 48" Refrigerated Deli Case • NPDC-48B

| Capacity                                      |                 |  |  |  |
|-----------------------------------------------|-----------------|--|--|--|
| Gross Capacity                                | 18 cu. ft.      |  |  |  |
|                                               |                 |  |  |  |
| Dimensions                                    |                 |  |  |  |
| Internal Cabinet Width                        | 43 in           |  |  |  |
| Internal Cabinet Depth                        | 27 in           |  |  |  |
| Internal Cabinet Height                       | 27 in           |  |  |  |
| External Width                                | 47 in           |  |  |  |
| External Depth                                | 33 in           |  |  |  |
| External Height                               | 43 in           |  |  |  |
| Shipping Dimensions (W $\times$ D $\times$ H) | 52 x 37 x 49 in |  |  |  |
|                                               |                 |  |  |  |
| Weight                                        |                 |  |  |  |
| Gross Weight                                  | 388 lbs.        |  |  |  |