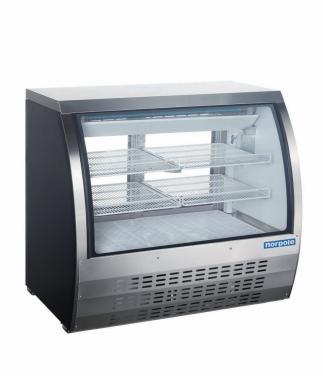

### 48" Refrigerated Deli Case • NPDC-48B

#### Standard Features

- Aluminum interior liner with stainless steel floor
- Attractive curved glass and sliding glass doors
- Rounded corner design inside the cabinet makes cleaning easy
- Keeps product between 32°F to 43°F (0°C to 6°C)
- Easy to set electronic temperature and defrost control
- Easy access to condensor coil for cleaning and service
- Adjustable heavy-duty PVC coated shelves
- LED interior lighting