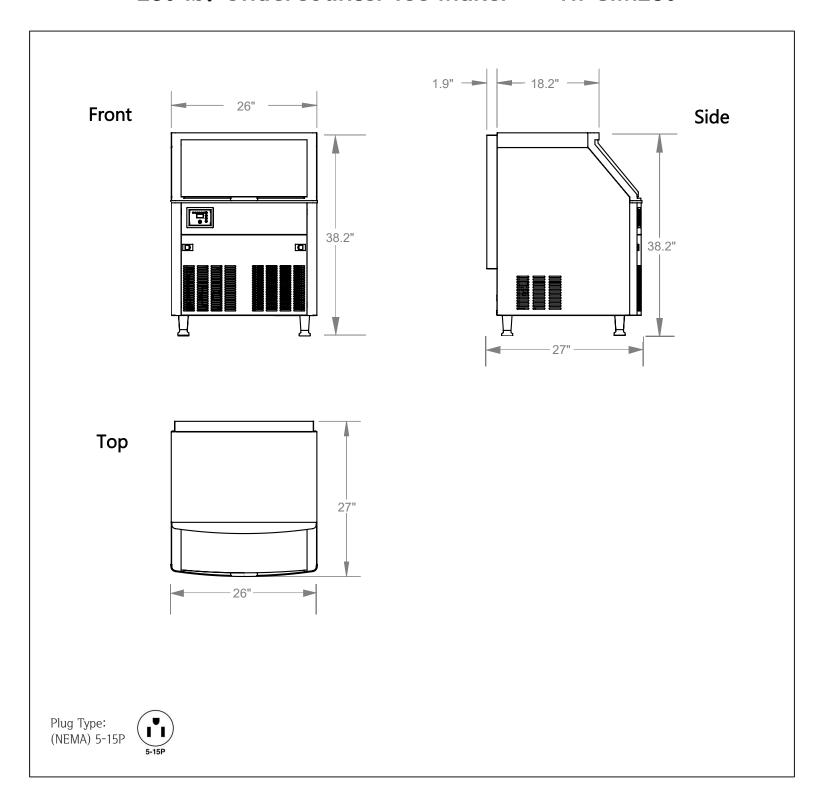

| Dimensions                      |                       |  |
|---------------------------------|-----------------------|--|
| External Width                  | 26.0 in               |  |
| External Depth                  | 27.0 in               |  |
| External Height                 | 38.2 in               |  |
| Shipping Dimensions (W x D x H) | 29.3 x 30.7 x 35.4 in |  |