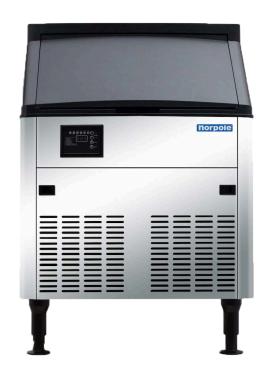

## 280 lb. Undercounter Ice Maker • NPCIM280

### **Standard Features**

- Included in-line water filter
- Air-cooled condenser with removable filter
- Automatic ice making and error-detecting control system
- Auto shut-off with full bin indication
- Adjustable ice thickness
- Easy clean function
- Included leveling legs

| Technical Specifications                                              |                               |  |
|-----------------------------------------------------------------------|-------------------------------|--|
| Product Classification                                                | Undercounter Ice Maker        |  |
| Climate Class                                                         | N                             |  |
| Number of Doors                                                       | 1                             |  |
| External Cabinet Material                                             | 201 Stainless Steel           |  |
| Type of Refrigeration Agent                                           | R-290                         |  |
| Interior Light                                                        | Yes                           |  |
| Capacity                                                              |                               |  |
| lce Making Capacity                                                   | 280 lbs. / day                |  |
| Bin Capacity                                                          | 80 lbs.                       |  |
| Type of Refrigeration Agent Interior Light  Capac Ice Making Capacity | R-290 Yes city 280 lbs. / day |  |

| Dimensions                      |                       |  |
|---------------------------------|-----------------------|--|
| External Width                  | 26.0 in               |  |
| External Depth                  | 27.0 in               |  |
| External Height                 | 38.2 in               |  |
| Shipping Dimensions (W x D x H) | 29.3 x 30.7 x 35.4 in |  |

| Weight       |            |
|--------------|------------|
| Gross Weight | 143.3 lbs. |
| Accessories  |            |
| Drain Type   | Gravity    |
| Ice Scooper  | lncluded   |
| Ice Shape    | Half Cube  |