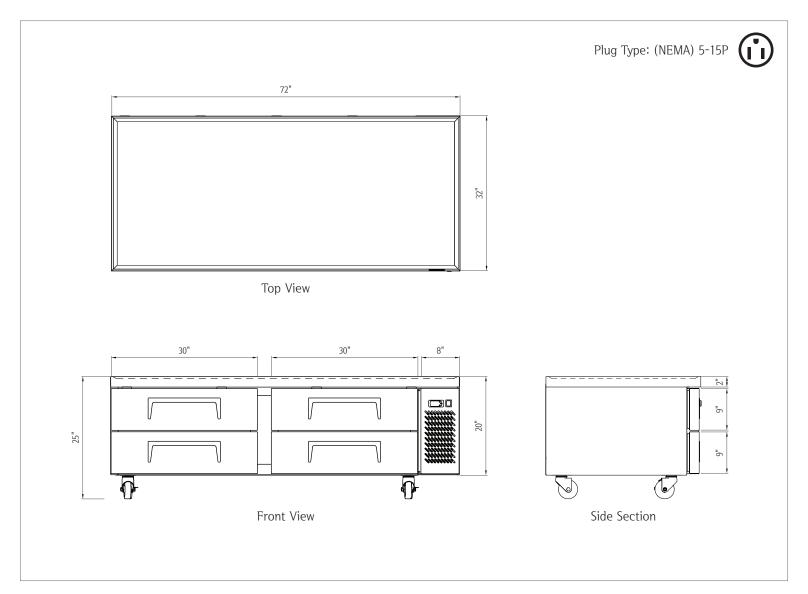

### 72" Chef Base Refrigerator • NPCB-72

| Dimensions                                    |                 |  |
|-----------------------------------------------|-----------------|--|
| External Width                                | 72 in           |  |
| External Depth                                | 32 in           |  |
| External Height                               | 26 in           |  |
| Shipping Dimensions (W $\times$ D $\times$ H) | 75 x 35 x 28 in |  |

| Weight       |          |
|--------------|----------|
| Gross Weight | 368 lbs. |

| Capacity                      |                   |
|-------------------------------|-------------------|
| Gross Capacity                | 47 cu. ft.        |
| Drawers                       | 4                 |
| Drawer Dimensions (W x D x H) | 24.52 x 20 x 4 in |