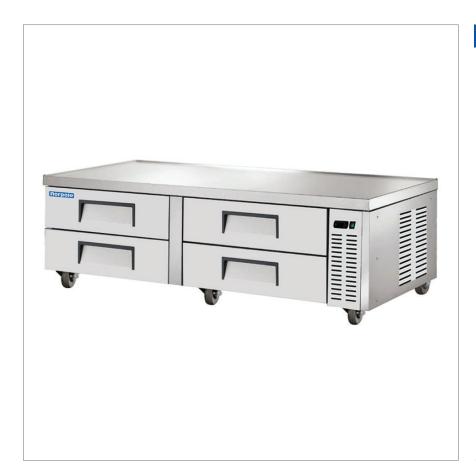

### 72" Chef Base Refrigerator ◆ NPCB-72

#### **Standard Features**

- Stainless steel series 430 exterior
- Stainless steel series 304 interior
- Side mounted compressor
- Optional 3-inch legs
- LED digital temperature display
- Self contained system, simple plug installation
- Heavy-duty caster wheels