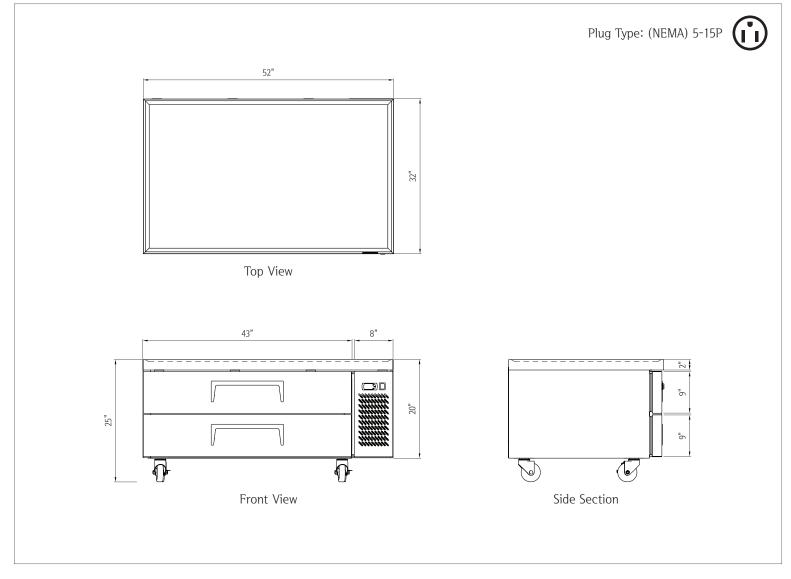

# 52" Chef Base Refrigerator NPCB-52

| Dimensions                                    |                 |  |
|-----------------------------------------------|-----------------|--|
| External Width                                | 52 in           |  |
| External Depth                                | 32 in           |  |
| External Height                               | 26 in           |  |
| Shipping Dimensions (W $\times$ D $\times$ H) | 55 x 35 x 28 in |  |

| Weight       |          |
|--------------|----------|
| Gross Weight | 275 lbs. |

| Capacity                      |                   |  |
|-------------------------------|-------------------|--|
| Gross Capacity                | 11 cu. ft.        |  |
| Drawers                       | 2                 |  |
| Drawer Dimensions (W x D x H) | 37.36 x 20 x 4 in |  |