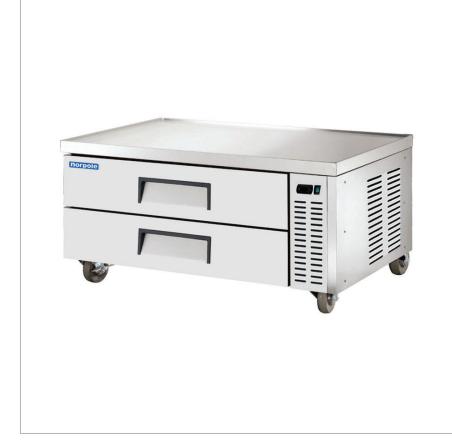

## 52" Chef Base Refrigerator • NPCB-52

#### **Standard Features**

- Stainless steel series 430 exterior
- Stainless steel series 304 interior
- Side mounted compressor
- Optional 3-inch legs
- LED digital temperature display
- Self contained system, simple plug installation
- Heavy-duty caster wheels

| Technical Specifications    |                            |
|-----------------------------|----------------------------|
| Product Classification      | Refrigerator               |
| Climate Class               | Ν                          |
| Number of Drawers           | 2                          |
| External Cabinet Material   | 430 Stainless Steel        |
| Internal Cabinet Material   | 304 Stainless Steel        |
| Type of Refrigeration Agent | R-290                      |
| Type of Temperature Control | Digital                    |
| Temperature Range °C        | 0°C to 5°C                 |
| Temperature Range °F        | 32°F to 41°F               |
| Voltage / Frequency         | 115V / 60Hz                |
| Amp                         | 4.5                        |
| Compressor HP               | 1/5                        |
| Type of Insulation          | 2.5-Inch Polyurethane Foam |
| Door Handle                 | Partial Length             |
| Pan Capacity                | (6) 1/1                    |