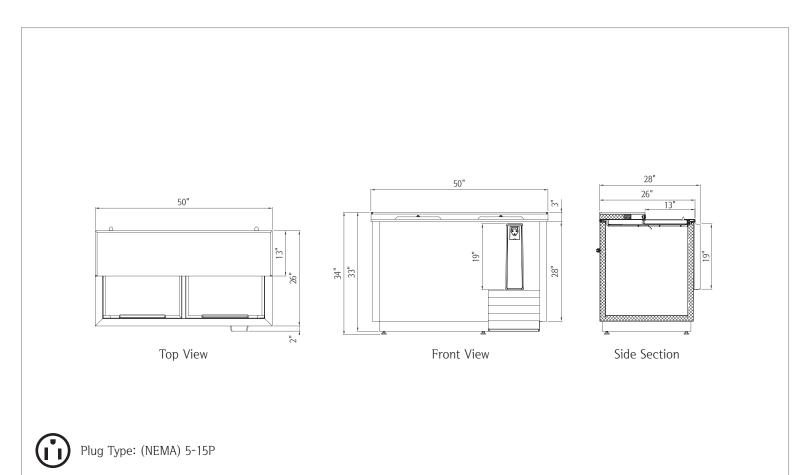

## 50-Inch Sliding Door Beer Cooler • NPBC-50

| Capacity                                      |                        |
|-----------------------------------------------|------------------------|
| Gross Capacity                                | 16 cu. ft.             |
| Storage Capacity                              | 24 Cases (12 oz. Cans) |
|                                               |                        |
| Dimensions                                    |                        |
| Internal Cabinet Width                        | 45 in                  |
| Internal Cabinet Depth                        | 26 in                  |
| Internal Cabinet Height                       | 23 in                  |
| External Width                                | 50 in                  |
| External Depth                                | 28 in                  |
| External Height                               | 34 in                  |
| Shipping Dimensions (W $\times$ D $\times$ H) | 56 x 33 x 42 in        |
|                                               |                        |