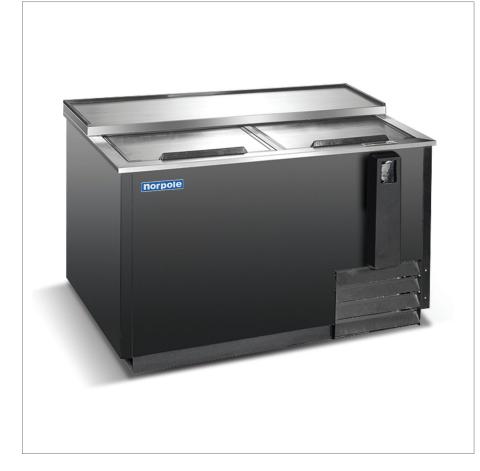

## 50-Inch Sliding Door Beer Cooler • NPBC-50

### Standard Features

- Sliding aluminum lids
- Polyurethane high density cell insulation
- Removable door gasket
- Integrated bottle opener with cap catcher
- Forced-air cooling
- Epoxy coated evaporator

| Technical Specifications    |                            |
|-----------------------------|----------------------------|
| Product Classification      | Refrigerator               |
| Climate Class               | Ν                          |
| Number of Doors             | 2                          |
| External Cabinet Material   | Wear Resistant Vinyl       |
| Internal Cabinet Material   | Epoxy Coated Aluminum      |
| Type of Refrigeration Agent | R-290                      |
| Type of Temperature Control | Digital                    |
| Temperature Range °C        | 0°C to 3.3°C               |
| Temperature Range °F        | 32°F to 38°F               |
| Voltage / Frequency         | 115V / 60Hz                |
| Amp                         | 2.28                       |
| Compressor HP               | 1/4+ HP                    |
| Type of Insulation          | 1.6-Inch Polyurethane Foam |
| Door Handle                 | Partial Length             |