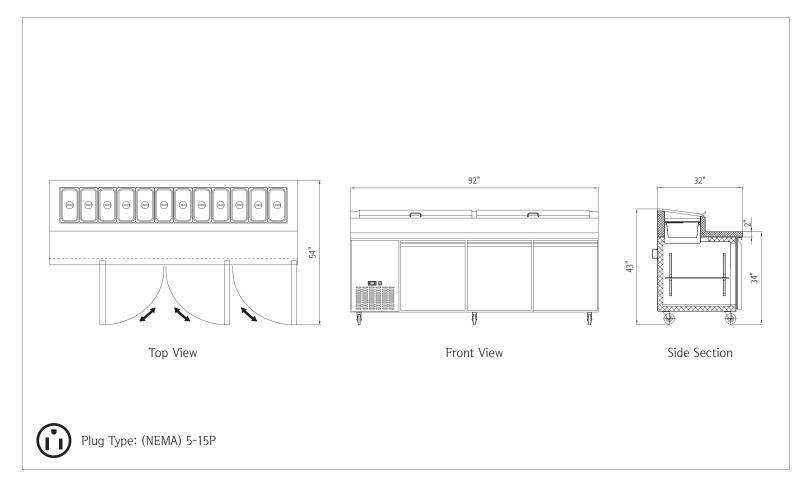

| Dimensior                       | ns              |
|---------------------------------|-----------------|
| Internal Cabinet Width          | 70 in           |
| Internal Cabinet Depth          | 23 in           |
| Internal Cabinet Height         | 26 in           |
| External Width                  | 92 in           |
| External Depth                  | 32 in           |
| External Height                 | 43 in           |
| Shipping Dimensions (W x D x H) | 97 x 37 x 46 in |

|              | Weight   |
|--------------|----------|
| Gross Weight | 594 lbs. |

|                         | Accessories |
|-------------------------|-------------|
| Frost Free              | Yes         |
| Adjustable Shelves      | 3           |
| Fixed Shelves           | No          |
| Internal Light          | No          |
| Internal Light Switch   | No          |
| External Light Switch   | No          |
| Self Closing Door / Lid | Yes         |
| Door Holder for Loading | Yes         |
| Door / Lid Lock         | No          |
| Reversable (Left) Door  | No          |
| Adjustable Feet         | Optional    |
| Adjustable Thermostat   | Yes         |
| Pans                    | (12) 1/3"   |