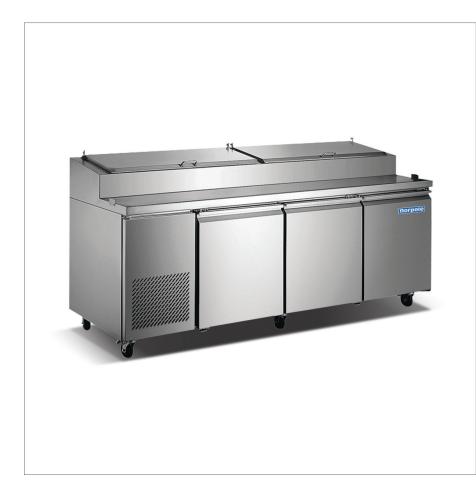

### 3 Door Pizza Prep Table ◆ NP3R-PT

#### Standard Features

- Stainless steel series 430 exterior
- Stainless steel series 304 interior
- Stucco aluminum back panel
- Self closing hinged doors with
  90 degree stay open feature
- Bottom mounted compressor
- Optional 3-inch legs
- LED digital temperature display
- PVC coated adjustable wire shelves
- Compartment barrier prevents food spillage down to storage area
- Lift off compartment door hinges for easy cleaning
- 3/4" thick cutting board included
- Self contained system, simple installation
- Heavy-duty caster wheels

### 3 Door Pizza Prep Table • NP3R-PT

|                | Capacity |            |
|----------------|----------|------------|
| Gross Capacity |          | 24 cu. ft. |
|                |          |            |
| <b>D</b>       |          |            |