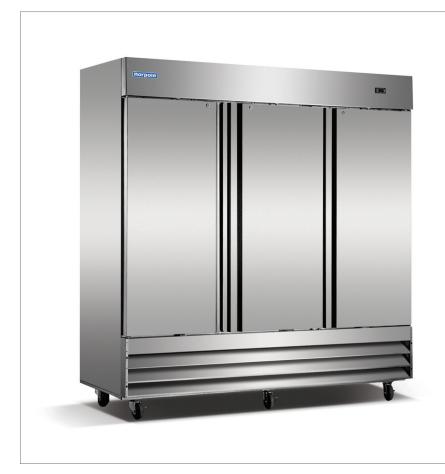

### 3 Solid Door Reach-In Refrigerator ◆ NP3R

#### **Standard Features**

- Stainless steel series 430 exterior
- Stainless steel series 304 interior
- Stucco aluminum back panel
- Self closing hinged doors with
  90 degree stay open feature
- Bottom mounted compressor
- Optional 3-inch legs
- LED digital temperature display
- PVC coated adjustable wire shelves
- Interior lighting
- Self contained system, simple plug installation
- Heavy-duty castor wheels

| Technical Specifications    |                            |
|-----------------------------|----------------------------|
| Product Classification      | Refrigerator               |
| Climate Class               | N                          |
| Number of Doors             | 3                          |
| External Cabinet Material   | 430 Stainless Steel        |
| Internal Cabinet Material   | 304 Stainless Steel        |
| Type of Refrigeration Agent | R-290                      |
| Type of Temperature Control | Digital                    |
| Temperature Range °C        | 0°C to 5°C                 |
| Temperature Range °F        | 32°F to 41°F               |
| Voltage / Frequency         | 115V / 60Hz                |
| Amp                         | 9.0                        |
| Compressor HP               | 3/4+ HP                    |
| Type of Insulation          | 2.5-Inch Polyurethane Foam |
| Door Handle                 | Full Length                |