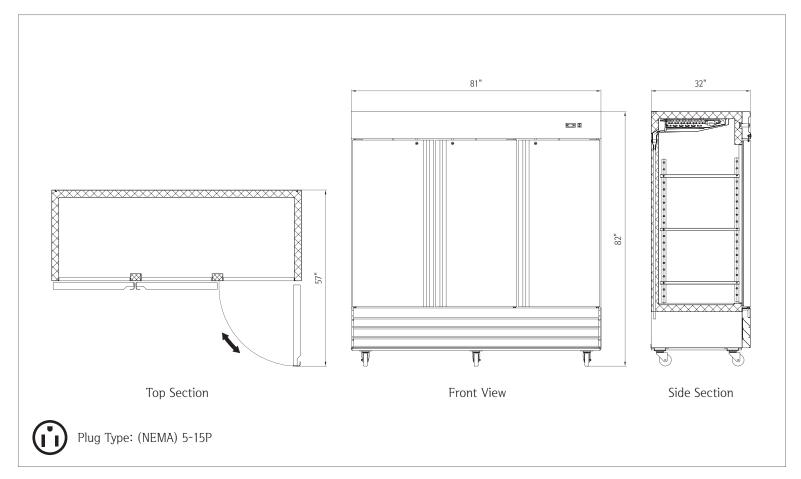

## 3 Solid Door Reach-In Refrigerator • NP3R

| Capacity                                      |                 |  |
|-----------------------------------------------|-----------------|--|
| Capacity                                      | 72 cu. ft.      |  |
| Dimensions                                    |                 |  |
| Internal Cabinet Width                        | 76 in           |  |
| Internal Cabinet Depth                        | 27 in           |  |
| Internal Cabinet Height                       | 60 in           |  |
| External Width                                | 81 in           |  |
| External Depth                                | 32 in           |  |
| External Height                               | 82 in           |  |
| Shipping Dimensions (W $\times$ D $\times$ H) | 83 x 34 x 84 in |  |
|                                               |                 |  |
| Weight                                        |                 |  |
| Gross Weight                                  | 690 lbs.        |  |