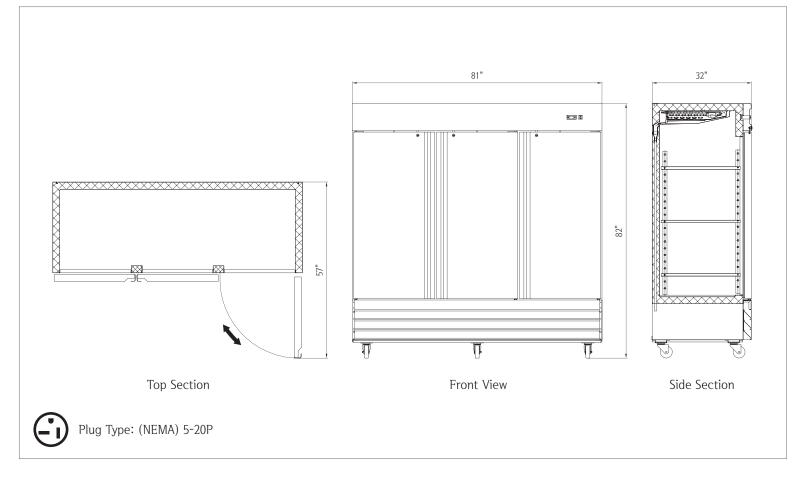

### 3 Solid Door Reach-In Freezer • NP3F

| Capacity                                      |                 |  |
|-----------------------------------------------|-----------------|--|
| Capacity                                      | 72 cu. ft.      |  |
|                                               |                 |  |
| Dimensions                                    |                 |  |
| Internal Cabinet Width                        | 76 in           |  |
| Internal Cabinet Depth                        | 27 in           |  |
| Internal Cabinet Height                       | 60 in           |  |
| External Width                                | 81 in           |  |
| External Depth                                | 32 in           |  |
| External Height                               | 82 in           |  |
| Shipping Dimensions (W $\times$ D $\times$ H) | 83 x 34 x 84 in |  |
|                                               |                 |  |