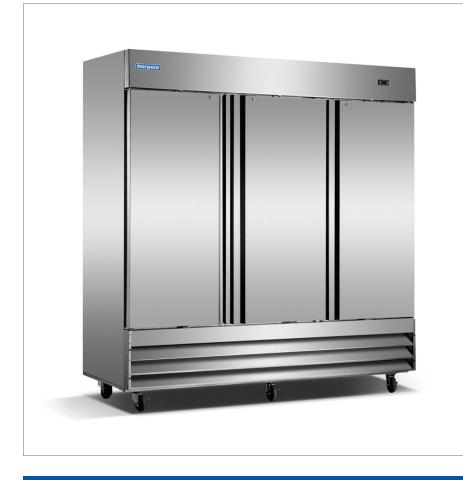

## 3 Solid Door Reach-In Freezer • NP3F

| Technical Specifications    |                            |
|-----------------------------|----------------------------|
| Product Classification      | Freezer                    |
| Climate Class               | Ν                          |
| Number of Doors             | 3                          |
| External Cabinet Material   | 430 Stainless Steel        |
| Internal Cabinet Material   | 304 Stainless Steel        |
| Type of Refrigeration Agent | R-290                      |
| Type of Temperature Control | Digital                    |
| Temperature Range °C        | -22°C to -18°C             |
| Temperature Range °F        | -8°F to 0°F                |
| Voltage / Frequency         | 115V / 60Hz                |
| Amp                         | 13.5                       |
| Compressor HP               | 1 HP                       |
| Type of Insulation          | 2.5-Inch Polyurethane Foam |
| Door Handle                 | Full Length                |
|                             |                            |

#### **Standard Features**

- Stainless steel series 430 exterior
- Stainless steel series 304 interior
- Stucco aluminum back panel
- Self closing hinged doors with 90 degree stay open feature
- Bottom mounted compressor
- Optional 3-inch legs
- LED digital temperature display
- PVC coated adjustable wire shelves
- Interior lighting
- Self contained system, simple plug installation
- Heavy-duty castor wheels