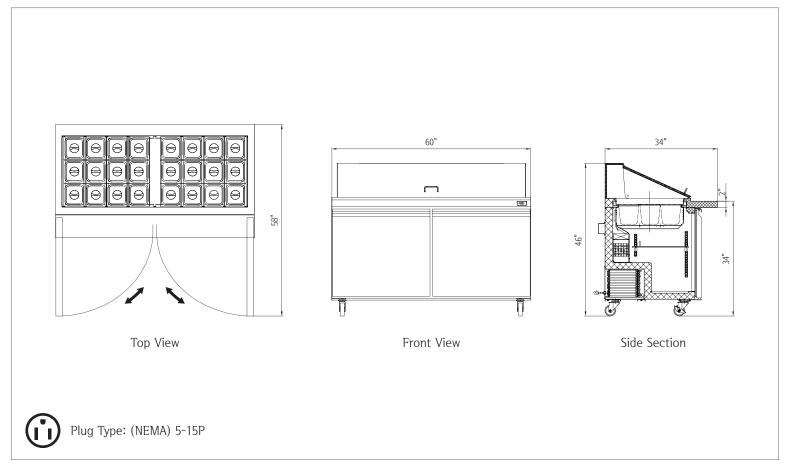

## 2 Door 60" Mega Top Sandwich/Salad Prep Table • NP2R-SWMT60

| Capacity                            |                 |  |
|-------------------------------------|-----------------|--|
| Gross Capacity                      | 15 cu. ft.      |  |
|                                     |                 |  |
| Dimensions                          |                 |  |
| Internal Cabinet Width              | 56 in           |  |
| Internal Cabinet Depth              | 24 in           |  |
| Internal Cabinet Height             | 24 in           |  |
| External Width                      | 60 in           |  |
| External Depth                      | 34 in           |  |
| External Height                     | 46 in           |  |
| Shipping Dimensions (W $x$ D $x$ H) | 65 x 40 x 50 in |  |
|                                     |                 |  |
| Weight                              |                 |  |
| Gross Weight                        | 432 lbs.        |  |

| Accessories             |           |
|-------------------------|-----------|
| Frost Free              | Yes       |
| Adjustable Shelves      | 2         |
| Fixed Shelves           | No        |
| Internal Light          | No        |
| Internal Light Switch   | No        |
| External Light Switch   | No        |
| Self Closing Door / Lid | Yes       |
| Door Holder for Loading | Yes       |
| Door / Lid Lock         | No        |
| Reversable (Left) Door  | No        |
| Adjustable Feet         | Optional  |
| Adjustable Thermostat   | Yes       |
| Pans                    | (24) 1/6" |