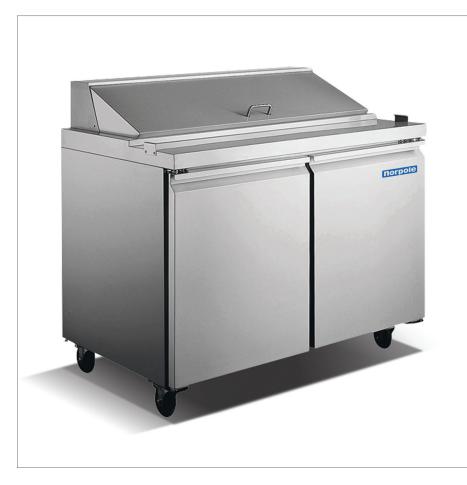

### 2 Door 60" Mega Top Sandwich/Salad Prep Table • NP2R-SWMT60

#### Standard Features

- Stainless steel series 430 exterior
- Stainless steel series 304 interior
- Stucco aluminum back panel
- Self closing hinged doors with
  90 degree stay open feature
- Bottom mounted compressor
- Optional 3-inch legs
- LED digital temperature display
- PVC coated adjustable wire shelves
- Compartment barrier prevents food spillage down to storage area
- Lift off compartment door hinges for easy cleaning
- 3/4" thick cutting board included
- Heavy-duty caster wheels