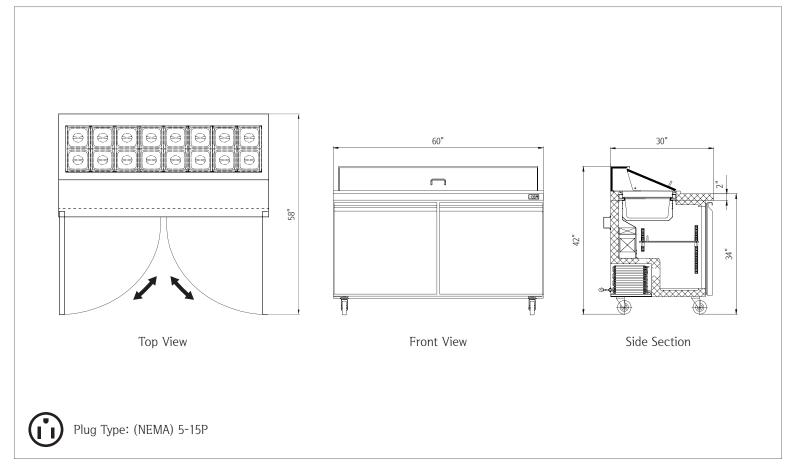

## 2 Door 60" Sandwich/Salad Prep Table • NP2R-SW60

| Capacity                            |                 |  |
|-------------------------------------|-----------------|--|
| Gross Capacity                      | 15 cu. ft.      |  |
|                                     |                 |  |
| Dimensions                          |                 |  |
| Internal Cabinet Width              | 56 in           |  |
| Internal Cabinet Depth              | 24 in           |  |
| Internal Cabinet Height             | 24 in           |  |
| External Width                      | 60 in           |  |
| External Depth                      | 30 in           |  |
| External Height                     | 42 in           |  |
| Shipping Dimensions (W $x$ D $x$ H) | 65 x 35 x 46 in |  |
|                                     |                 |  |
| Weight                              |                 |  |
| Gross Weight                        | 424 lbs.        |  |

| Technical Specifications    |                            |
|-----------------------------|----------------------------|
| Product Classification      | Refrigerator               |
| Climate Class               | N                          |
| Number of Doors / Lids      | 2 Doors / 1 Lid            |
| External Cabinet Material   | 430 Stainless Steel        |
| Internal Cabinet Material   | 304 Stainless Steel        |
| Type of Refrigeration Agent | R-290                      |
| Type of Temperature Control | Digital                    |
| Temperature Range °C        | 0°C to 5°C                 |
| Temperature Range °F        | 32°F to 41°F               |
| Voltage / Frequency         | 115V / 60Hz                |
| Amp                         | 6.5                        |
| Compressor HP               | 1/4+                       |
| Type of Insulation          | 2.5-Inch Polyurethane Foam |
| Door Handle                 | Full Length                |