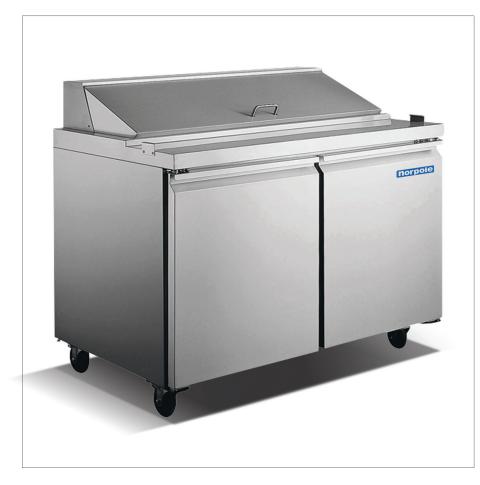

### 2 Door 60" Sandwich/Salad Prep Table • NP2R-SW60

#### Standard Features

- Stainless steel series 430 exterior
- Stainless steel series 304 interior
- Stucco aluminum back panel
- Self closing hinged doors with
  90 degree stay open feature
- Bottom mounted compressor
- Optional 3-inch legs
- LED digital temperature display
- PVC coated adjustable wire shelves
- Compartment barrier prevents food spillage down to storage area
- Lift off compartment door hinges for easy cleaning
- 3/4" thick cutting board included
- Heavy-duty caster wheels