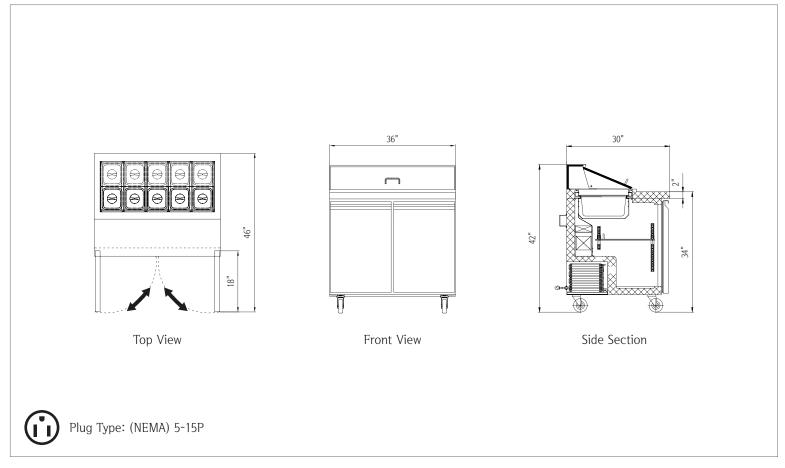

### 2 Door 36" Sandwich/Salad Prep Table • NP2R-SW36

| Capacity                                      |                 |  |
|-----------------------------------------------|-----------------|--|
| Gross Capacity                                | 7.6 cu. ft.     |  |
|                                               |                 |  |
| Dimensions                                    |                 |  |
| Internal Cabinet Width                        | 32 in           |  |
| Internal Cabinet Depth                        | 24 in           |  |
| Internal Cabinet Height                       | 24 in           |  |
| External Width                                | 36 in           |  |
| External Depth                                | 30 in           |  |
| External Height                               | 42 in           |  |
| Shipping Dimensions (W $\times$ D $\times$ H) | 45 x 35 x 46 in |  |
|                                               |                 |  |
| Weight                                        |                 |  |
| Gross Weight                                  | 298 lbs.        |  |

| Accessories             |           |
|-------------------------|-----------|
| Frost Free              | Yes       |
| Adjustable Shelves      | 2         |
| Fixed Shelves           | No        |
| Internal Light          | No        |
| Internal Light Switch   | No        |
| External Light Switch   | No        |
| Self Closing Door / Lid | Yes       |
| Door Holder for Loading | Yes       |
| Door / Lid Lock         | No        |
| Reversable (Left) Door  | No        |
| Adjustable Feet         | Optional  |
| Adjustable Thermostat   | Yes       |
| Pans                    | (10) 1/6" |