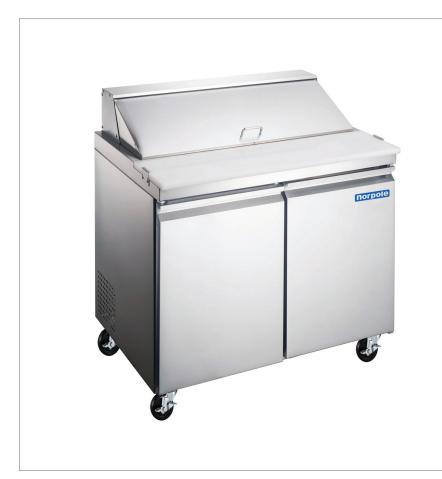

### 2 Door 36" Sandwich/Salad Prep Table • NP2R-SW36

#### Standard Features

- Stainless steel series 430 exterior
- Stainless steel series 304 interior
- Stucco aluminum back panel
- Self closing hinged doors with
  90 degree stay open feature
- Bottom mounted compressor
- Optional 3-inch legs
- LED digital temperature display
- PVC coated adjustable wire shelves
- Compartment barrier prevents food spillage down to storage area
- Lift off compartment door hinges for easy cleaning
- 3/4" thick cutting board included
- Heavy-duty caster wheels