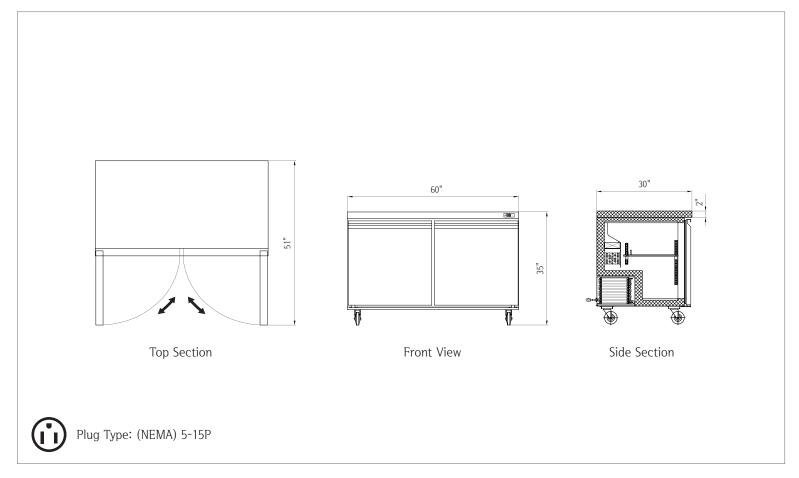

### 2 Door Under Counter Refrigerator • NP2R-60UC

| Capacity                        |                 |  |
|---------------------------------|-----------------|--|
| Capacity                        | 15 cu. ft.      |  |
|                                 |                 |  |
| Dimensions                      |                 |  |
| Internal Cabinet Width          | 56 in           |  |
| Internal Cabinet Depth          | 23 in           |  |
| Internal Cabinet Height         | 24 in           |  |
| External Width                  | 60 in           |  |
| External Depth                  | 30 in           |  |
| External Height                 | 35 in           |  |
| Shipping Dimensions (W x D x H) | 64 x 32 x 39 in |  |
|                                 |                 |  |
| Weight                          |                 |  |
| Gross Weight                    | 388 lbs.        |  |