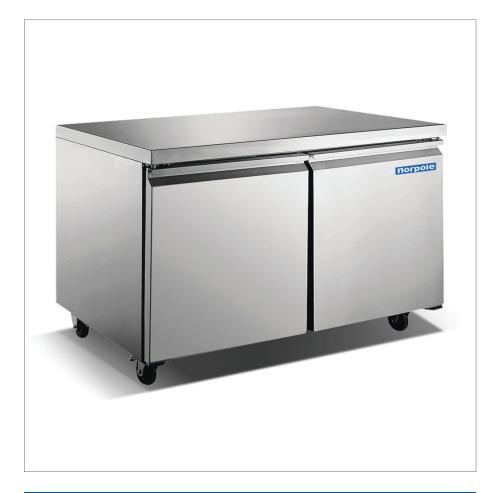

### 2 Door Under Counter Refrigerator • NP2R-60UC

#### **Standard Features**

- Stainless steel interior and exterior
- Rounded corner design for easy cleanup
- Self closing hinged doors with 90 degree stay open feature
- Programmable electronic control system
- Adjustable, heavy duty PVC coated shelves
- Heavy-duty castor wheels

| Technical Specifications    |                            |
|-----------------------------|----------------------------|
| Product Classification      | Refrigerator               |
| Climate Class               | N                          |
| Number of Doors             | 2                          |
| External Cabinet Material   | 430 Stainless Steel        |
| Internal Cabinet Material   | 304 Stainless Steel        |
| Type of Refrigeration Agent | R-290                      |
| Type of Temperature Control | Digital                    |
| Temperature Range °C        | 0°C to 5°C                 |
| Temperature Range °F        | 32°F to 41°F               |
| Voltage / Frequency         | 115V / 60Hz                |
| Amp                         | 2.9                        |
| Compressor HP               | 1/3+ HP                    |
| Type of Insulation          | 2.5-Inch Polyurethane Foam |
| Door Handle                 | Full Length                |
|                             |                            |