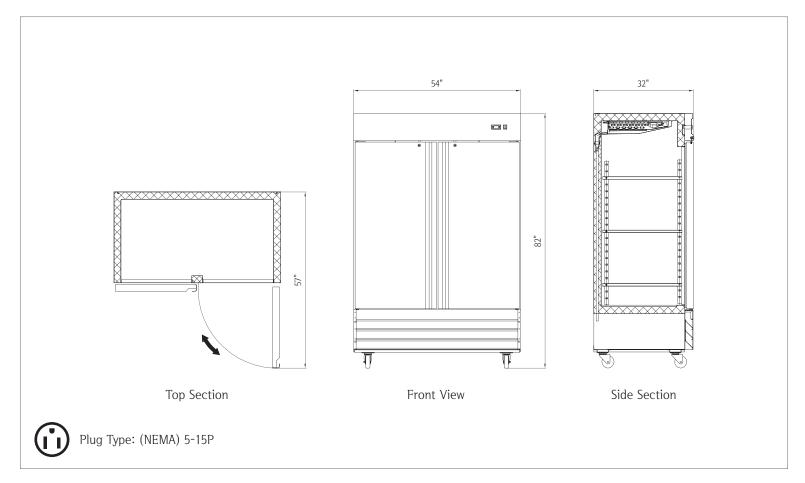

## 2 Solid Door Reach-In Refrigerator • NP2R

| Capacity                            |                 |  |
|-------------------------------------|-----------------|--|
| Capacity                            | 48 cu. ft.      |  |
|                                     |                 |  |
| Dimensions                          |                 |  |
| Internal Cabinet Width              | 49 in           |  |
| Internal Cabinet Depth              | 27 in           |  |
| Internal Cabinet Height             | 60 in           |  |
| External Width                      | 54 in           |  |
| External Depth                      | 32 in           |  |
| External Height                     | 82 in           |  |
| Shipping Dimensions (W $x$ D $x$ H) | 57 x 34 x 84 in |  |
|                                     |                 |  |
| Weight                              |                 |  |
| Gross Weight                        | 513 lbs.        |  |