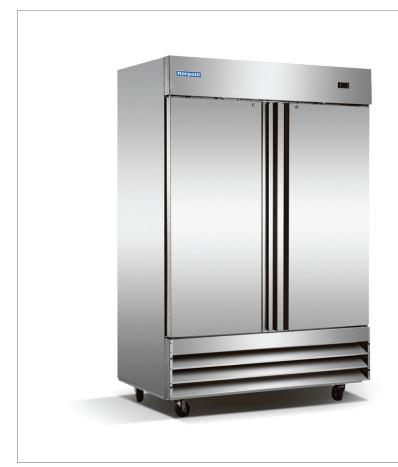

### 2 Solid Door Reach-In Refrigerator • NP2R

#### **Standard Features**

- Stainless steel series 430 exterior
- Stainless steel series 304 interior
- Stucco aluminum back panel
- Self closing hinged doors with
  90 degree stay open feature
- Bottom mounted compressor
- Optional 3-inch legs
- LED digital temperature display
- PVC coated adjustable wire shelves
- Interior lighting
- Self contained system, simple plug installation
- Heavy-duty castor wheels