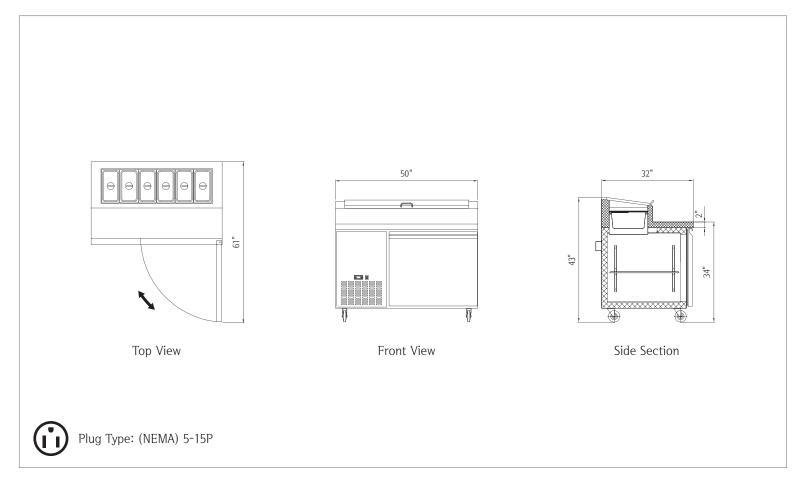

## 1 Door Pizza Prep Table • NP1R-PT

| Capacity                                      |                 |  |
|-----------------------------------------------|-----------------|--|
| Gross Capacity                                | 13.8 cu. ft.    |  |
|                                               |                 |  |
| Dimensions                                    |                 |  |
| Internal Cabinet Width                        | 27 in           |  |
| Internal Cabinet Depth                        | 23 in           |  |
| Internal Cabinet Height                       | 26 in           |  |
| External Width                                | 50 in           |  |
| External Depth                                | 32 in           |  |
| External Height                               | 43 in           |  |
| Shipping Dimensions (W $\times$ D $\times$ H) | 56 x 37 x 46 in |  |
|                                               |                 |  |
| Weight                                        |                 |  |
| Gross Weight                                  | 364 lbs.        |  |