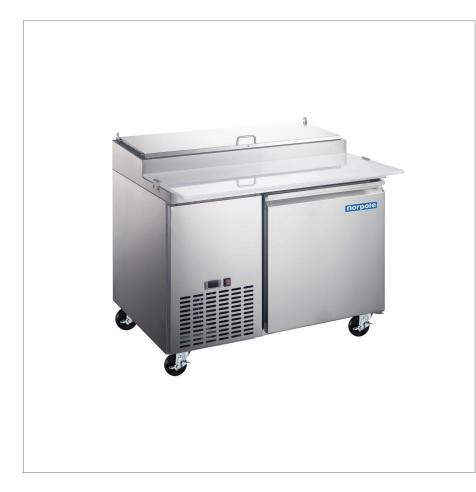

### 1 Door Pizza Prep Table • NP1R-PT

#### Standard Features

- Stainless steel series 430 exterior
- Stainless steel series 304 interior
- Stucco aluminum back panel
- Self closing hinged doors with
  90 degree stay open feature
- Bottom mounted compressor
- Optional 3-inch legs
- LED digital temperature display
- PVC coated adjustable wire shelves
- Compartment barrier prevents food spillage down to storage area
- Lift off compartment door hinges for easy cleaning
- 3/4" thick cutting board included
- Self contained system, simple installation
- Heavy-duty caster wheels