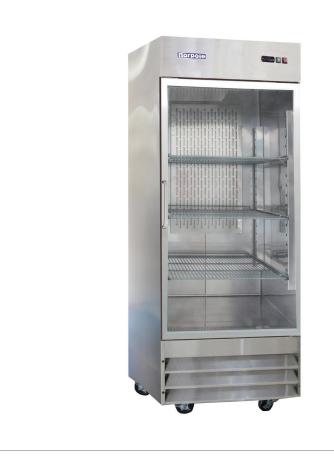

#### **Standard Features**

- Stainless steel series 430 exterior
- Stainless steel series 304 interior
- Stucco aluminum back panel
- Bottom mounted compressor
- Optional 3-inch legs
- LED digital temperature display
- PVC coated adjustable wire shelves
- Interior lighting
- Self contained system, simple plug installation
- Heavy-duty castor wheels

## 1 Glass Door Reach-In Refrigerator • NP1R-G

| Capacity                           |                 |  |
|------------------------------------|-----------------|--|
| Capacity                           | 23 cu. ft.      |  |
|                                    |                 |  |
| Dimensions                         |                 |  |
| Internal Cabinet Width             | 24 in           |  |
| Internal Cabinet Depth             | 27 in           |  |
| Internal Cabinet Height            | 60 in           |  |
| External Width                     | 29 in           |  |
| External Depth                     | 32 in           |  |
| External Height                    | 82 in           |  |
| Shipping Dimensions (W $x D x H$ ) | 32 x 34 x 84 in |  |
|                                    |                 |  |