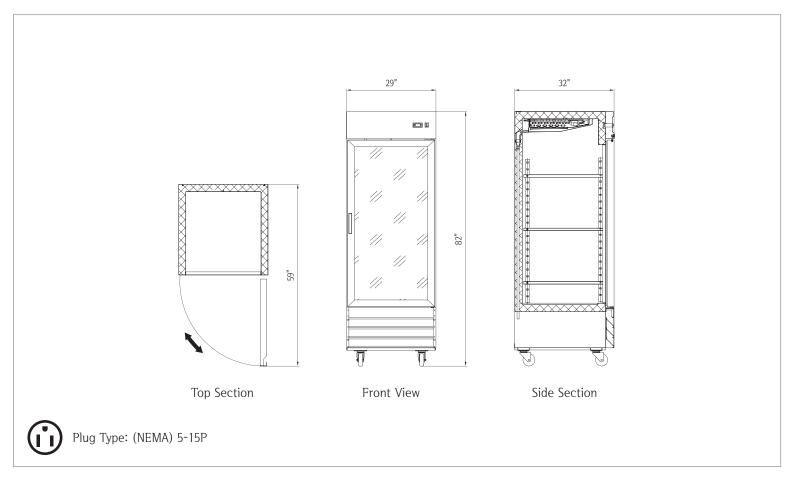

## 1 Glass Door Reach-In Refrigerator • NP1R-G

| Capacity                           |                 |  |
|------------------------------------|-----------------|--|
| Capacity                           | 23 cu. ft.      |  |
|                                    |                 |  |
| Dimensions                         |                 |  |
| Internal Cabinet Width             | 24 in           |  |
| Internal Cabinet Depth             | 27 in           |  |
| Internal Cabinet Height            | 60 in           |  |
| External Width                     | 29 in           |  |
| External Depth                     | 32 in           |  |
| External Height                    | 82 in           |  |
| Shipping Dimensions (W $x D x H$ ) | 32 x 34 x 84 in |  |
|                                    |                 |  |

|              | Weight   |
|--------------|----------|
| Gross Weight | 333 lbs. |

| Accessories                                                                                                    |                                      |
|----------------------------------------------------------------------------------------------------------------|--------------------------------------|
| Frost Free                                                                                                     | Yes                                  |
| Adjustable Shelves                                                                                             | 3                                    |
| Fixed Shelves                                                                                                  | No                                   |
| Internal Light                                                                                                 | Yes                                  |
| Internal Light Switch                                                                                          | No                                   |
| External Light Switch                                                                                          | No                                   |
| Self Closing Door/Lid                                                                                          | Yes                                  |
| Door Holder for Loading                                                                                        | Yes                                  |
| Door/Lid Lock                                                                                                  | Yes                                  |
| Reversable (Left) Door                                                                                         | Yes                                  |
| Adjustable Feet                                                                                                | Optional                             |
| Adjustable Thermostat                                                                                          | Yes                                  |
| Self Closing Door/Lid<br>Door Holder for Loading<br>Door/Lid Lock<br>Reversable (Left) Door<br>Adjustable Feet | Yes<br>Yes<br>Yes<br>Yes<br>Optional |