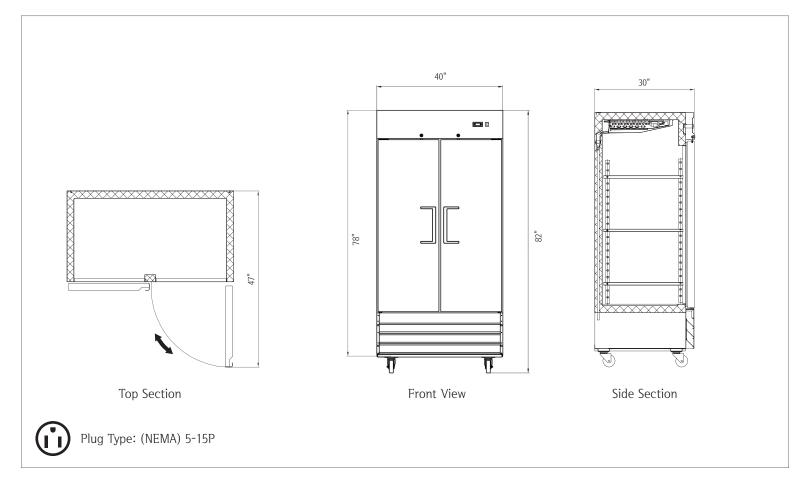

# 2 Solid Door Reach-In Refrigerator • NE35R

| Capacity                        |                 |  |
|---------------------------------|-----------------|--|
| Capacity                        | 27.6 cu. ft.    |  |
| Dimensions                      |                 |  |
| Internal Cabinet Width          | 35 in           |  |
| Internal Cabinet Depth          | 24 in           |  |
| Internal Cabinet Height         | 60 in           |  |
| External Width                  | 40 in           |  |
| External Depth                  | 30 in           |  |
| External Height                 | 82 in           |  |
| Shipping Dimensions (W x D x H) | 42 x 32 x 85 in |  |
| Weight                          |                 |  |
| Gross Weight                    | 309 lbs.        |  |