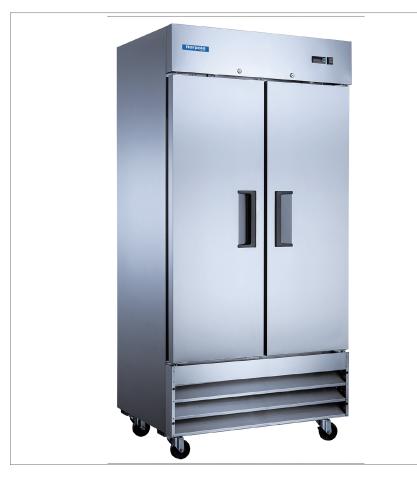

## 2 Solid Door Reach-In Refrigerator • NE35R

#### **Standard Features**

- Stainless steel series 430 exterior
- Painted Aluminum Interior
- Stucco Aluminum back panel
- Self closing hinged doors with
  90 degree stay open feature
- Bottom mounted compressor
- LED digital temperature display
- PVC coated adjustable wire shelves
- Interior lighting
- Self contained system, simple plug installation
- Heavy-duty castor wheels