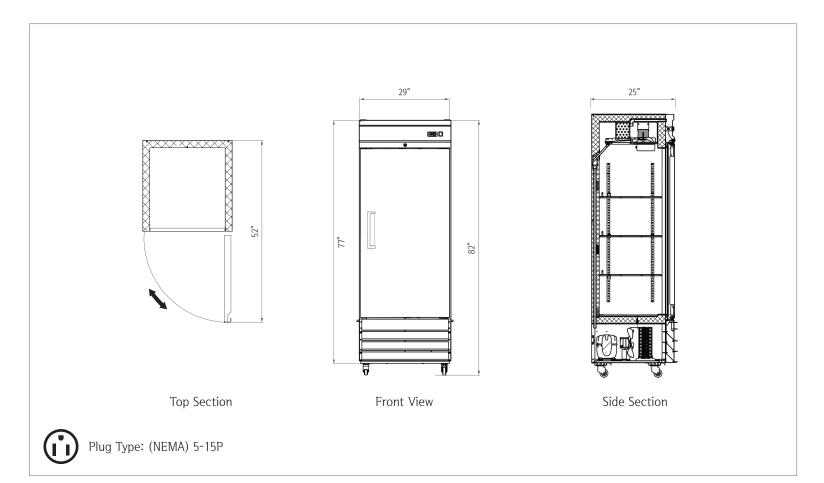

## 

| Capacity                                      |                 |  |
|-----------------------------------------------|-----------------|--|
| Capacity                                      | 19 cu. ft.      |  |
| Dimensions                                    |                 |  |
| Internal Cabinet Width                        | 24 in           |  |
| Internal Cabinet Depth                        | 21 in           |  |
| Internal Cabinet Height                       | 60 in           |  |
| External Width                                | 29 in           |  |
| External Depth                                | 52 in           |  |
| External Height                               | 82 in           |  |
| Shipping Dimensions (W $\times$ D $\times$ H) | 31 x 27 x 83 in |  |
| Weight                                        |                 |  |
| Gross Weight                                  | 267 lbs.        |  |