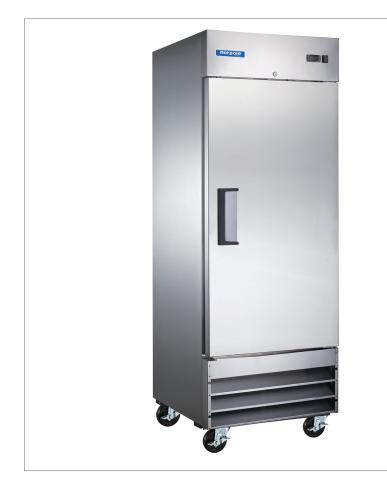

# 1 Solid Door Reach-In Refrigerator • NE19R

#### **Standard Features**

- Stainless steel series 430 exterior
- Painted aluminum interior
- Stucco aluminum back panel
- Self closing hinged doors with
  90 degree stay open feature
- Bottom mounted compressor
- LED digital temperature display
- PVC coated adjustable wire shelves
- Interior lighting
- Self contained system, simple plug installation
- Heavy-duty castor wheels