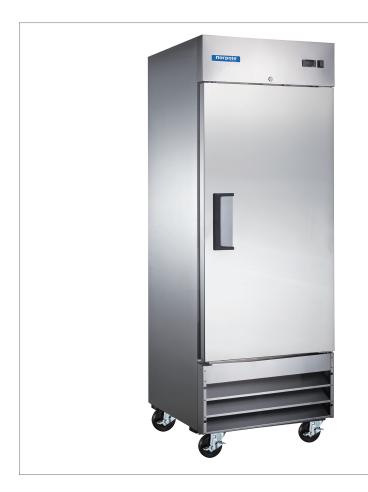

## 1 Solid Door Reach-In Freezer • NE19F

#### **Standard Features**

- Stainless steel series 430 exterior
- Painted aluminum interior
- Stucco aluminum back panel
- Self closing hinged doors with
  90 degree stay open feature
- Bottom mounted compressor
- ◆ LED digital temperature display
- PVC coated adjustable wire shelves
- Interior lighting
- Self contained system, simple plug installation
- Heavy-duty castor wheels