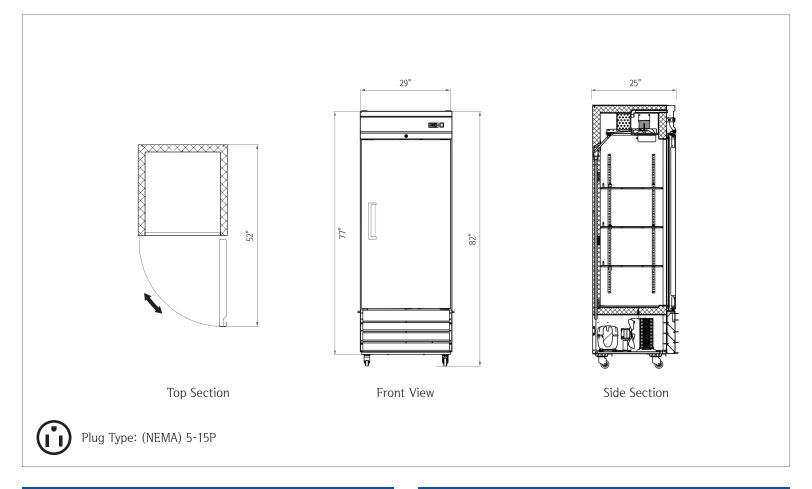

# 1 Solid Door Reach-In Freezer • NE19F

| Capacity                        |                 |  |
|---------------------------------|-----------------|--|
| Capacity                        | 19 cu. ft.      |  |
| Dimensions                      |                 |  |
| Internal Cabinet Width          | 24 in           |  |
| Internal Cabinet Depth          | 21 in           |  |
| Internal Cabinet Height         | 60 in           |  |
| External Width                  | 29 in           |  |
| External Depth                  | 52 in           |  |
| External Height                 | 82 in           |  |
| Shipping Dimensions (W x D x H) | 31 x 27 x 83 in |  |
| Weight                          |                 |  |
| Gross Weight                    | 280 lbs.        |  |