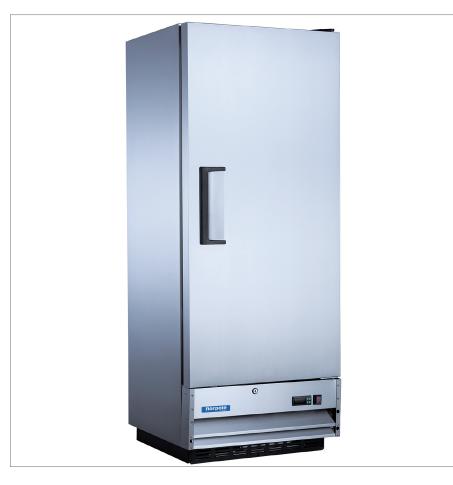

## 1 Solid Door Reach-In Refrigerator • NE12R

#### **Standard Features**

- Stainless steel series 430 exterior
- Painted aluminum interior
- Stucco aluminum back panel
- Self closing hinged doors with
  90 degree stay open feature
- Bottom mounted compressor
- LED digital temperature display
- PVC coated adjustable wire shelves
- LED interior lighting
- Self contained system, simple plug installation
- 3-Inch Legs