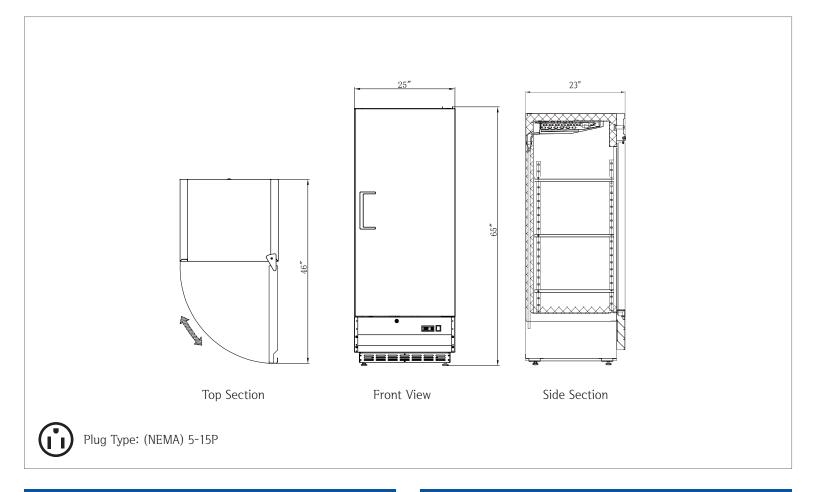

# 1 Solid Door Reach-In Refrigerator • NE12R

| Capacity                        |                 |  |
|---------------------------------|-----------------|--|
| Capacity                        | 12 cu. ft.      |  |
| Dimensions                      |                 |  |
| Internal Cabinet Width          | 21 in           |  |
| Internal Cabinet Depth          | 19 in           |  |
| Internal Cabinet Height         | 48 in           |  |
| External Width                  | 25 in           |  |
| External Depth                  | 23 in           |  |
| External Height                 | 65 in           |  |
| Shipping Dimensions (W x D x H) | 27 x 26 x 69 in |  |
| Weight                          |                 |  |
| Gross Weight                    | 181 lbs.        |  |