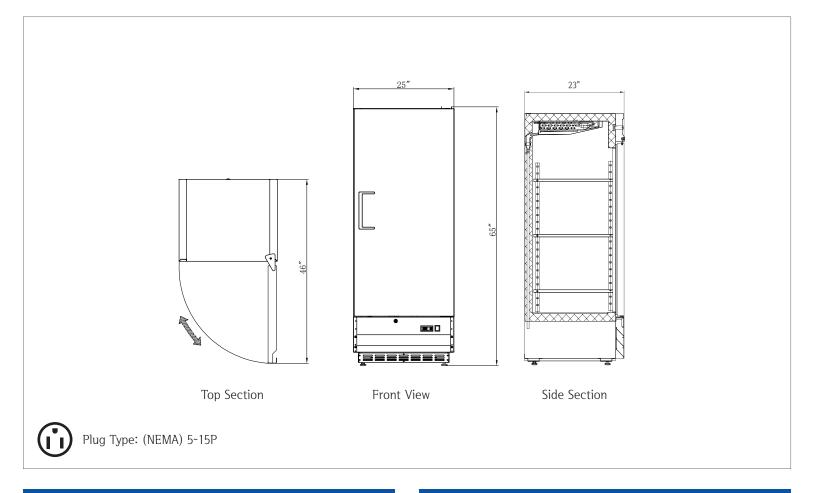

# 1 Solid Door Reach-In Freezer • NE12F

| Capacity                        |                 |  |
|---------------------------------|-----------------|--|
| Capacity                        | 12 cu. ft.      |  |
| Dimensions                      |                 |  |
| Internal Cabinet Width          | 21 in           |  |
| Internal Cabinet Depth          | 19 in           |  |
| Internal Cabinet Height         | 48 in           |  |
| External Width                  | 25 in           |  |
| External Depth                  | 23 in           |  |
| External Height                 | 65 in           |  |
| Shipping Dimensions (W x D x H) | 27 x 26 x 69 in |  |
| Weight                          |                 |  |
| Gross Weight                    | 183 lbs.        |  |