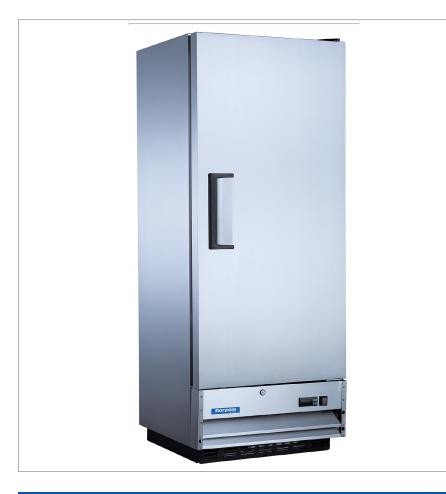

## 1 Solid Door Reach-In Freezer • NE12F

#### **Standard Features**

- Stainless steel series 430 exterior
- Painted aluminum interior
- Stucco aluminum back panel
- Self closing hinged doors with
  90 degree stay open feature
- Bottom mounted compressor
- LED digital temperature display
- PVC coated adjustable wire shelves
- LED interior lighting
- Self contained system, simple plug installation
- 3-Inch Legs