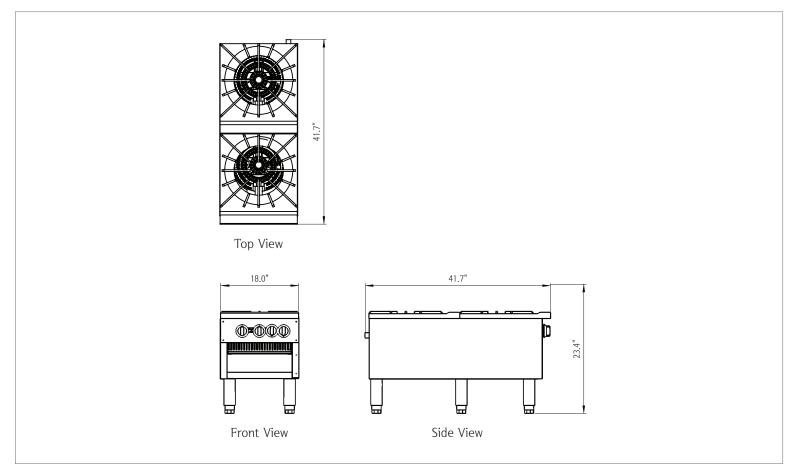

# 2-Burner Stockpot Range • MCCSR2A

| Model                     |             | MCCSR2A               | MCCSR2A-P (Propane)   |
|---------------------------|-------------|-----------------------|-----------------------|
| Cas Outrout               | BTU         | 170,000               | 104,000               |
| Gas Output                | (KW)        | 46.9                  | 29.3                  |
| Number of Burners         |             | 2 x 3-Ring            | 2 x 3-Ring            |
| Shipping Weight (Lbs)     |             | 264.6                 | 264.6                 |
| Manifold                  | Natural Gas | 4" W.C.               | -                     |
| Pressure                  | Propane Gas | <del>-</del>          | 10" W.C.              |
| Manifold Size             |             | 3/4"                  | 3/4"                  |
| Burner Orifice Size       |             | 30/3.20mm             | 52/1.60mm             |
| Dimensions<br>(W x D x H) |             | 18.0" x 41.7" x 23.4" | 18.0" x 41.7" x 23.4" |
| Crated Dimensions         |             |                       |                       |