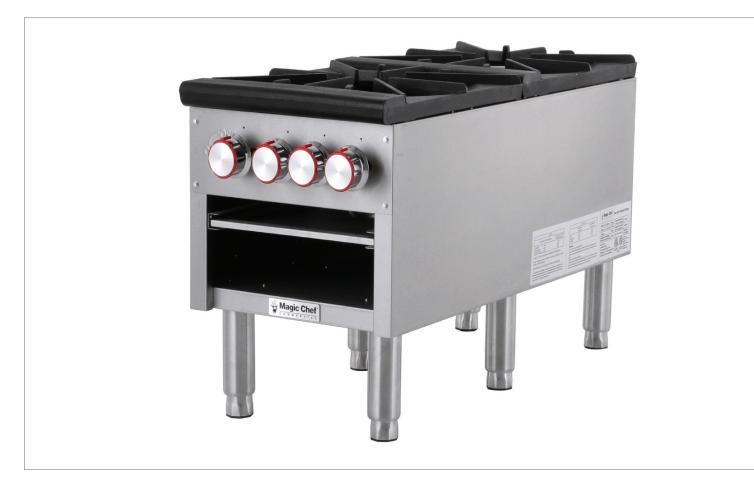

# 2-Burner Stockpot Range • MCCSR2A

### Standard Features

- 170,000/104,000 BTU output
- ◆ Heavy duty 20.9" x 17.9" x 2.4" (530 x 454 x 60 mm) cast iron grates
- Full sized grease tray
- Bullnose edge
- Heavy Duty Chrome Plated comfort grip knobs

#### **Exterior Features**

- Stainless steel body and legs
- 6" Adjustable legs