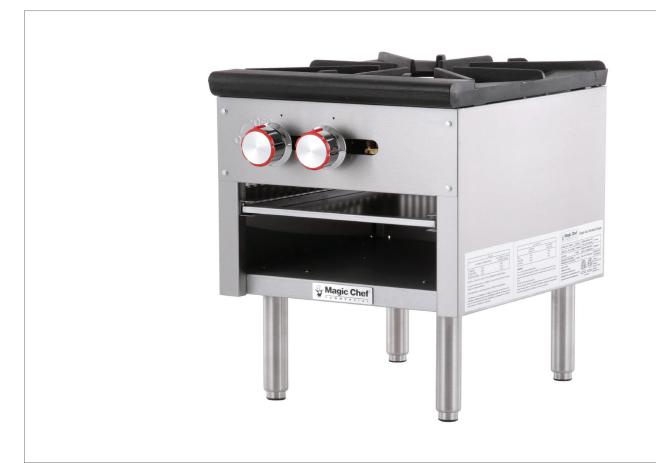

# 1-Burner Stockpot Range • MCCSR1A

### **Standard Features**

- 85,000/52,000 BTU output
- ◆ Heavy duty 20.9" x 17.9" x 2.4" (530 x 454 x 60 mm) cast iron grates
- Full sized grease tray
- Bullnose edge
- Heavy Duty Chrome Plated comfort grip knobs

#### **Exterior Features**

- Stainless steel body and legs
- 6" Adjustable legs