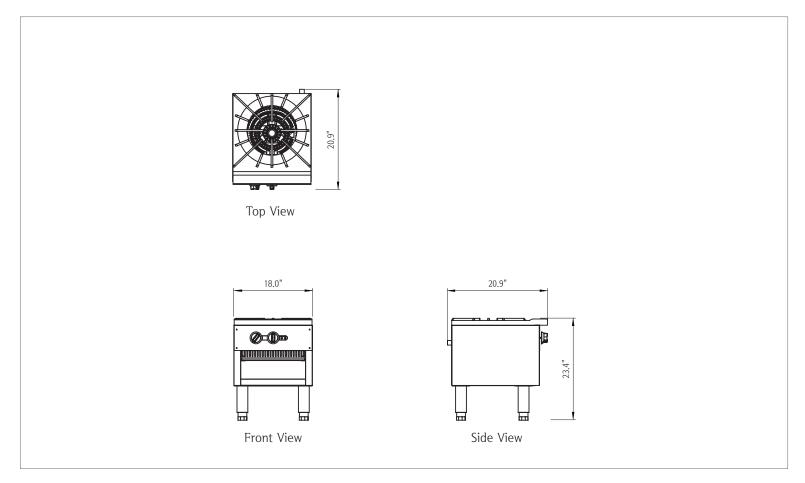

# 1-Burner Stockpot Range • MCCSR1A

| Model                     |             | MCCSR1A               | MCCSR1A-P (Propane)   |
|---------------------------|-------------|-----------------------|-----------------------|
| Cos Outrout               | BTU         | 85,000                | 52,000                |
| Gas Output                | (KW)        | 23.5                  | 14.7                  |
| Number of Burners         |             | 1 x 3-Ring            | 1 x 3-Ring            |
| Shipping Weight (Lbs)     |             | 132.3                 | 132.3                 |
| Manifold                  | Natural Gas | 4" W.C.               | -                     |
| Pressure                  | Propane Gas | <del>-</del>          | 10" W.C.              |
| Manifold Size             |             | 3/4"                  | 3/4"                  |
| Burner Orifice Size       |             | 30/3.20mm             | 52/1.60mm             |
| Dimensions<br>(W x D x H) |             | 18.0" × 20.9" × 23.4" | 18.0" × 20.9" × 23.4" |
| Crated Dimensions         |             | 28.7" × 22.8" × 24.4" | 28.7" x 22.8" x 24.4" |