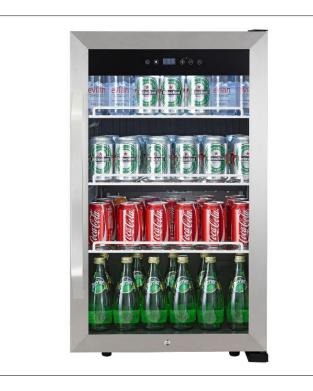

# COUNTERTOP COMMERCIAL BEVERAGE MERCHANDISER – MCCM31ST

**Features** 

- -3.1 Cu. Ft. Merchandiser
- -Stainless Steel Glass Door
- •Temperature Range 34-43\* F
- -LED Lighting on top
- -Adjustable Temperature touch control
- -Double Pane full view glass
- Black wire shelves

| Product Specifications |                                         |
|------------------------|-----------------------------------------|
| Capacity               | 3.1 Cu. Ft.                             |
| Unit Dimensions        | 18.9 in (W) x 33.5 in (H) x 16.9 in (D) |
| Unit Weight            | 57.1 lbs.                               |
| UPC Code               | 665679020041                            |
|                        |                                         |