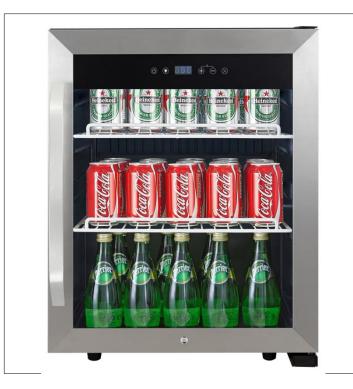

# COUNTERTOP COMMERCIAL BEVERAGE MERCHANDISER – MCCM21ST

**Features** 

- -2.1 Cu. Ft. Merchandiser
- -Stainless Steel Glass Door
- -Temperature Range 34-43\* F
- LED Lighting on top
- -Adjustable Temperature touch control
- -Double Pane full view glass
- Black wire shelves

| Capacity 2.1 Cu. Ft.   Unit Dimensions 18.9 in (W) x 25.2 in (H) x 16.9 in (D) |                 | Product Specifications                  |
|--------------------------------------------------------------------------------|-----------------|-----------------------------------------|
|                                                                                | Capacity        | 2.1 Cu. Ft.                             |
|                                                                                | Unit Dimensions | 18.9 in (W) x 25.2 in (H) x 16.9 in (D) |
| Unit Weight 50.7 lbs.                                                          | Unit Weight     | 50.7 lbs.                               |
| UPC Code 665679020034                                                          | UPC Code        | 665679020034                            |