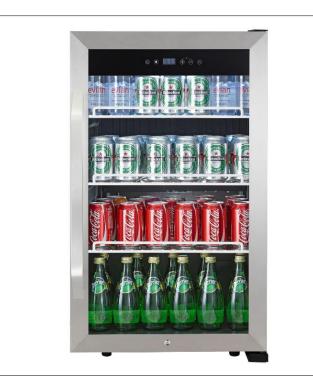

# COUNTERTOP COMMERCIAL BEVERAGE MERCHANDISER – MCCM31ST

**Features** 

- -2.1 Cu. Ft. Merchandiser
- -Stainless Steel Glass Door
- -Temperature Range 34-43\* F
- -LED Lighting on top
- -Adjustable Temperature touch control
- -Double Pane full view glass
- Black wire shelves

| Product Specifications |                                         |  |
|------------------------|-----------------------------------------|--|
| Capacity               | 3.1 Cu. Ft.                             |  |
| Unit Dimensions        | 18.9 in (W) x 33.5 in (H) x 16.9 in (D) |  |
| Unit Weight            | 57.1 lbs.                               |  |
| UPC Code               | 665679020041                            |  |
|                        |                                         |  |