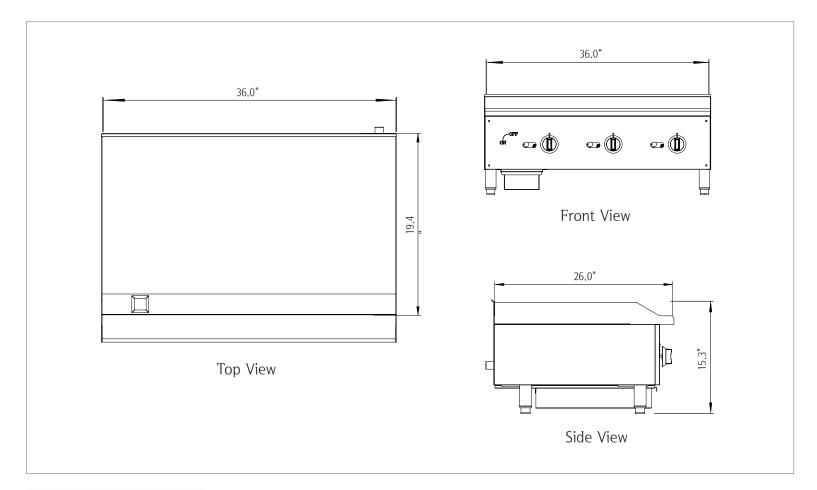

# 36-Inch Thermo Griddle • M36TG - E-Series

| Model                            |             | M36TG                 | Propane Conversion    |
|----------------------------------|-------------|-----------------------|-----------------------|
| Gas Output (BTU)                 |             | 90,000                | 90,000                |
| Number of Burners                |             | 3                     | 3                     |
| Shipping Weight (Lbs)            |             | 218.0                 | 218.0                 |
| Manifold                         | Natural Gas | 4" W.C.               | -                     |
| Pressure                         | Propane Gas | -                     | 10" W.C.              |
| Manifold Size                    |             | 3/4"                  | 3/4"                  |
| Burner Orifice Size              |             | 36/2.75mm             | 51/1.75mm             |
| Cooking Area (Sq. In.)           |             | 698.4                 | 698.4                 |
| Dimensions<br>(W x D x H)        |             | 36.0" x 26.0" x 15.3" | 36.0" x 26.0" x 15.3" |
| Crated Dimensions<br>(W x D x H) |             | 39.0" × 30.0" × 20.0" | 39.0" × 30.0" × 20.0" |