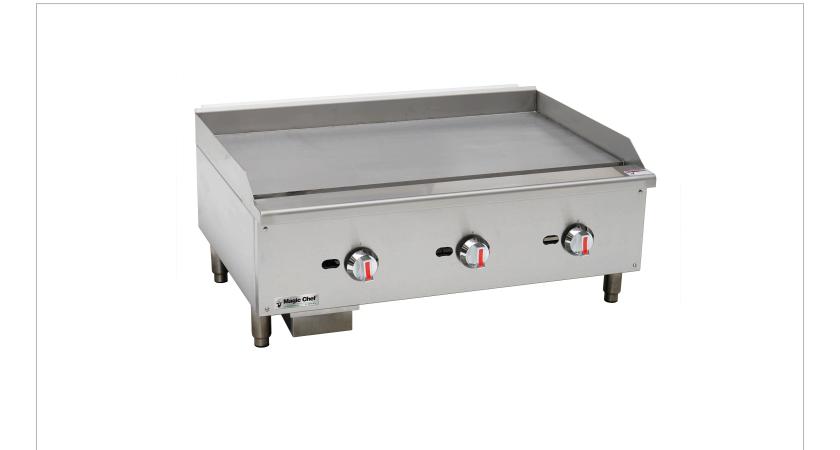

## 36-Inch Thermo Griddle • M36TG - E-Series

#### **Standard Features**

- 90,000 BTU output
- 36.0" x 19.4" Cooking area
- Stainless steel U-shaped burner
- Easy to clean grease trap
- Heavy duty chrome plate knobs
- Propane gas conversion kit included
- 5/8" Griddle plate thickness

#### **Exterior Features**

- Stainless steel body and legs
- 4" Adjustable legs