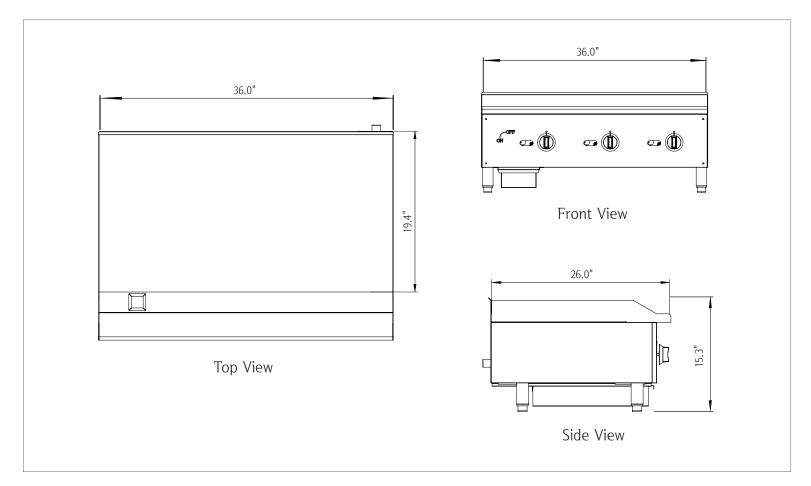

# 36-Inch Manual Griddle • M36MG - E-Series

| Model                     |             | M36MG                 | Propane Conversion    |
|---------------------------|-------------|-----------------------|-----------------------|
| Gas Output (BTU)          |             | 90,000                | 90,000                |
| Number of Burners         |             | 3                     | 3                     |
| Shipping Weight (Lbs)     |             | 218.0                 | 218.0                 |
| Manifold                  | Natural Gas | 4" W.C.               | -                     |
| Pressure                  | Propane Gas | -                     | 10" W.C.              |
| Manifold Size             |             | 3/4"                  | 3/4"                  |
| Burner Orifice Size       |             | 36/2.75mm             | 51/1.75mm             |
| Cooking Area (Sq. In.)    |             | 698.4                 | 698.4                 |
| Dimensions<br>(W x D x H) |             | 36.0" × 26.0" × 15.3" | 36.0" x 26.0" x 15.3" |
| Crated Dimensions         |             | 39.0" x 30.0" x 20.0" | 39.0" x 30.0" x 20.0" |