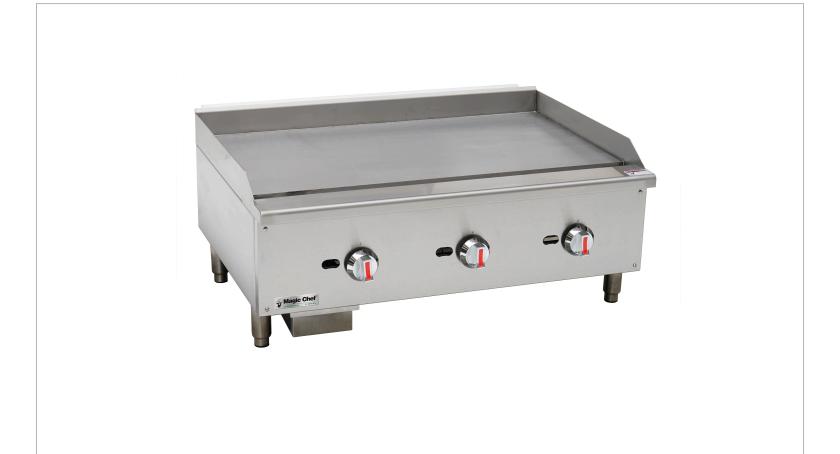

## 36-Inch Manual Griddle • M36MG - E-Series

#### **Standard Features**

- 90,000 BTU output
- 36.0" x 19.4" Cooking area
- Stainless steel U-shaped burner
- Easy to clean grease trap
- Heavy duty chrome plate knobs
- Propane gas conversion kit included
- 5/8" Griddle plate thickness

#### **Exterior Features**

- Stainless steel body and legs
- 4" Adjustable legs