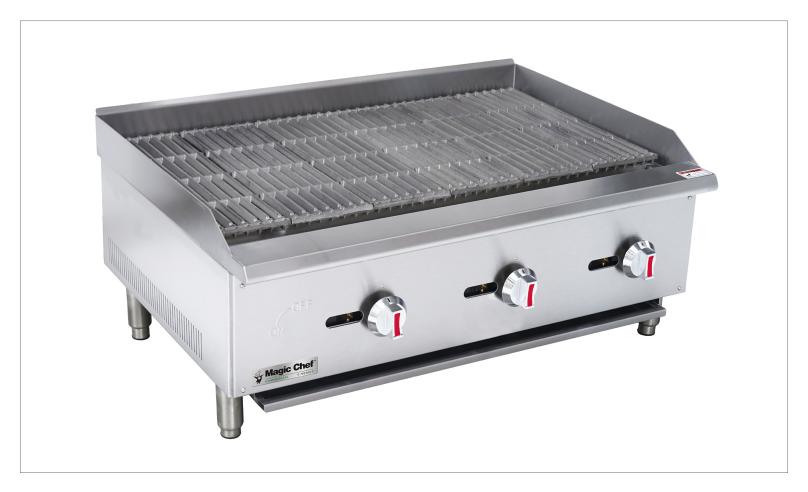

## 36-Inch Gas Charbroiler M36CB - E-Series

### **Standard Features**

- 90,000 BTU output
- Easy to clean grease trap
- 36.0" x 18.3"' Cooking area
- Cast iron burners with built-in deflectors ٠
- Adjustable incline grate, reversible for increased versatility ٠
- Heavy duty chrome plate knobs
- Propane gas conversion kit included ٠

#### **Exterior Features**

- Stainless steel body and legs
- 4" Adjustable legs