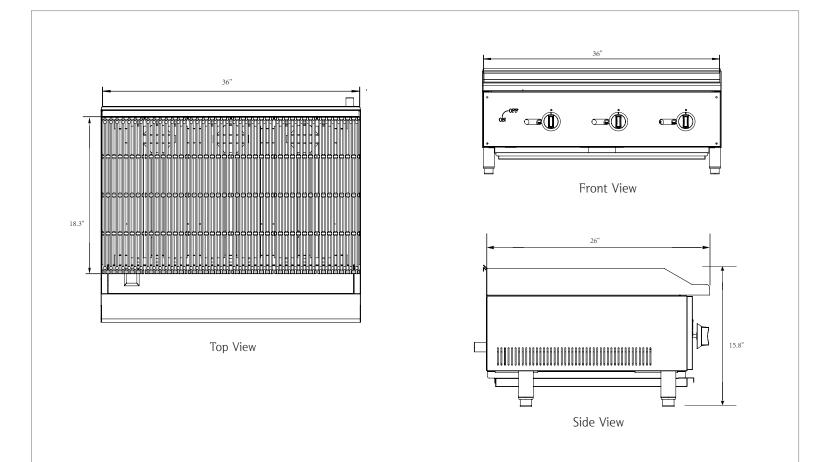

# 36-Inch Gas Charbroiler • M36CB - E-Series

| Model                            |             | M36CB                 | Propane Conversion    |
|----------------------------------|-------------|-----------------------|-----------------------|
| Gas Output (BTU)                 |             | 90,000                | 90,000                |
| Number of Burners                |             | 3                     | 3                     |
| Shipping Weight (Lbs)            |             | 218.0                 | 218.0                 |
| Manifold                         | Natural Gas | 4" W.C.               | -                     |
| Pressure                         | Propane Gas | -                     | 10" W.C.              |
| Manifold Size                    |             | 3/4"                  | 3/4"                  |
| Burner Orifice Size              |             | 36                    | 51                    |
| Cooking Area (Sq. In.)           |             | 658.8                 | 658.8                 |
| Dimensions<br>(W x D x H)        |             | 36.0" x 26.0" x 15.8" | 36.0" x 26.0" x 15.8" |
| Crated Dimensions<br>(W x D x H) |             | 40.0" × 31.0" × 20.0" | 40.0" × 31.0" × 20.0" |