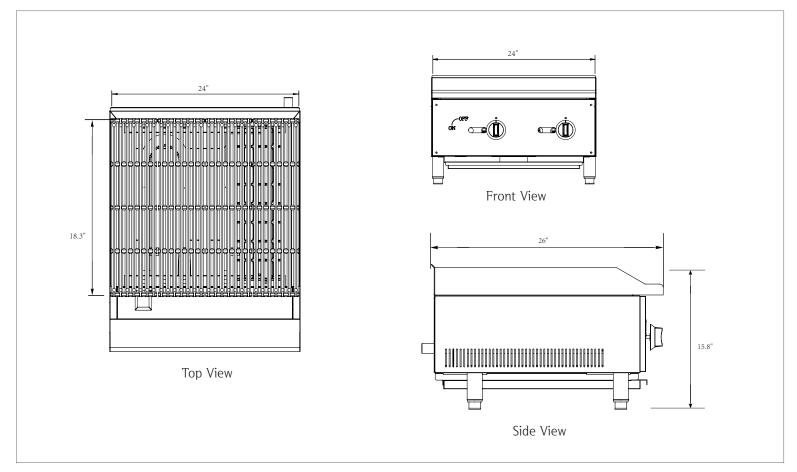

# 24-Inch Gas Charbroiler • M24CB - E-Series

| Model                            |             | M24CB                 | Propane Conversion    |
|----------------------------------|-------------|-----------------------|-----------------------|
| Gas Output (BTU)                 |             | 60,000                | 60,000                |
| Number of Burners                |             | 2                     | 2                     |
| Shipping Weight (Lbs)            |             | 154.0                 | 154.0                 |
| Manifold                         | Natural Gas | 4" W.C.               | -                     |
| Pressure                         | Propane Gas | -                     | 10" W.C.              |
| Manifold Size                    |             | 3/4"                  | 3/4"                  |
| Burner Orifice Size              |             | 36                    | 51                    |
| Cooking Area (Sq. In.)           |             | 439.2                 | 439.2                 |
| Dimensions<br>(W x D x H)        |             | 24.0" × 26.0" × 15.8" | 24.0" x 26.0" x 15.8" |
| Crated Dimensions<br>(W x D x H) |             | 29.0" × 31.0" × 20.0" | 29.0" x 31.0" x 20.0" |