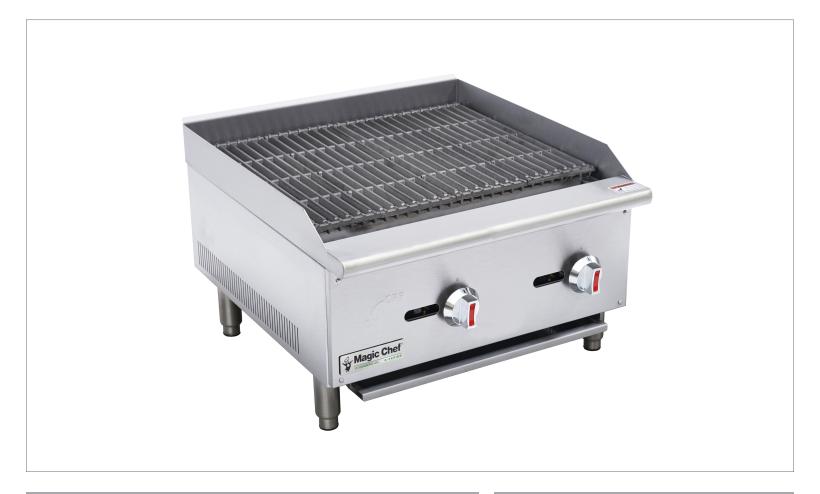

## 24-Inch Gas Charbroiler • M24CB - E-Series

#### **Standard Features**

- 60,000 BTU output
- Easy to clean grease trap
- 24.0" x 18.3"' Cooking area
- Cast iron burners with built-in deflectors
- Adjustable incline grate, reversible for increased versatility
- Heavy duty chrome plate knobs
- Propane gas conversion kit included

#### **Exterior Features**

- Stainless steel body and legs
- 4" Adjustable legs