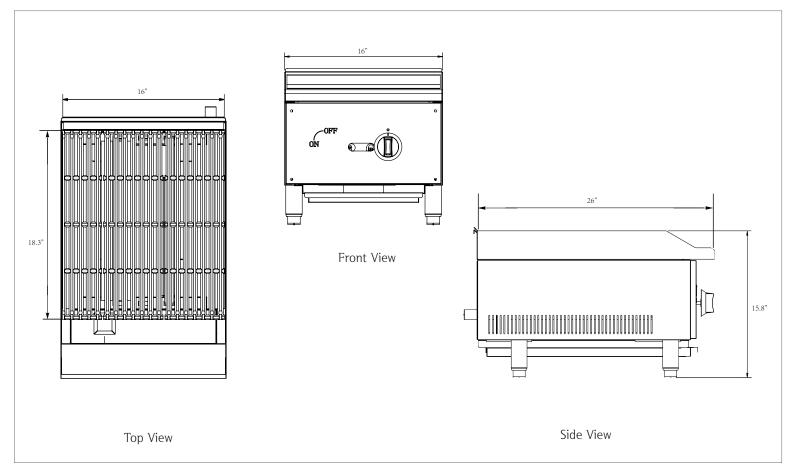

# 16-Inch Gas Charbroiler • M16CB - E-Series

| Model                            |             | M16CB                 | Propane Conversion    |
|----------------------------------|-------------|-----------------------|-----------------------|
| Gas Output (BTU)                 |             | 30,000                | 30,000                |
| Number of Burners                |             | 1                     | 1                     |
| Shipping Weight (Lbs)            |             | 121.0                 | 121.0                 |
| Manifold                         | Natural Gas | 4" W.C.               | -                     |
| Pressure                         | Propane Gas | -                     | 10" W.C.              |
| Manifold Size                    |             | 3/4"                  | 3/4"                  |
| Burner Orifice Size              |             | 36                    | 51                    |
| Cooking Area (Sq. In.)           |             | 292.8                 | 292.8                 |
| Dimensions<br>(W x D x H)        |             | 16.0" x 26.0" x 15.8" | 16.0" x 26.0" x 15.8" |
| Crated Dimensions<br>(W x D x H) |             | 20.0" x 31.0" x 20.0" | 20.0" × 31.0" × 20.0" |