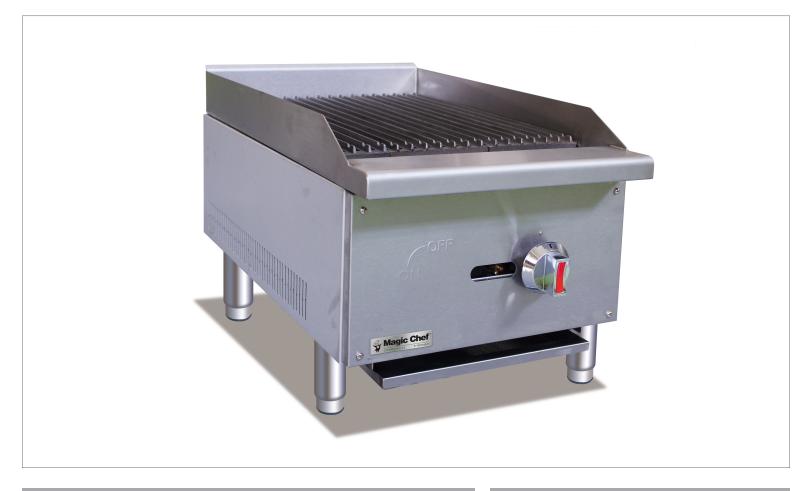

## 16-Inch Gas Charbroiler • M16CB - E-Series

### **Standard Features**

- 30,000 BTU output
- Easy to clean grease trap
- 16.0" x 18.3" Cooking area
- Cast iron burners with built-in deflectors
- Adjustable incline grate, reversible for increased versatility
- Heavy duty chrome plate knobs
- Propane gas conversion kit included

#### **Exterior Features**

- Stainless steel body and legs
- 4" Adjustable legs