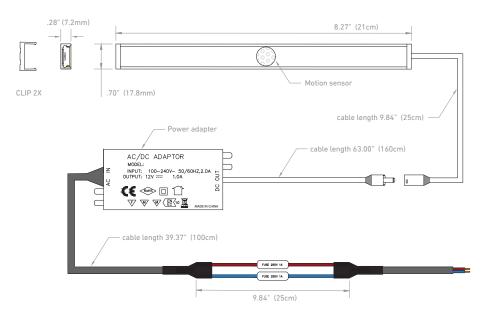

#### **Light Where** You Need It

Bed

Nightstand **Bath Vanity** Desks and consoles Entrance way

What's in the box?

Light with sensor 2 Clips, Mounting Screws Power Supply In line fuses Power cables and connectors

Size Width Depth Height

8.27" (21cm)

LED Lumen Color Input

.70" (17.8mm) .28" (7.2mm)

NSM-21WT

NSM-36WT

14.17" (36cm)

.70" (17.8mm)

.28" (7.2mm)

90 LM / pcs 2,700 K

DC 12V

25 seconds + Fade out/on 35s

< 9.9 ft (3 meters)

36 pcs SMD3528

18 pcs SMD3528 50 LM / pcs 2,700 K DC 12V

Sensor Distance **Delay Time** 

### NSM-21WT