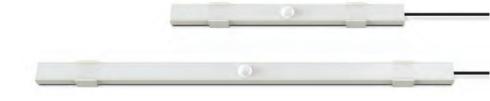

Size Width Depth Height

8.27" (21cm)

LED Lumen Color Input

.70" (17.8mm) .28" (7.2mm)

NSM-21WT

NSM-36WT

14.17" (36cm)

.70" (17.8mm)

### NSM-21WT

### NSM-36WT