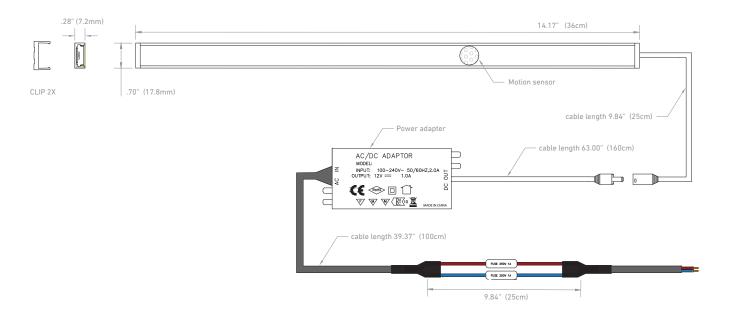

#### **Light Where** You Need It

Bed

Nightstand **Bath Vanity** Desks and consoles Entrance way

What's in the box?

Light with sensor 2 Clips, Mounting Screws Power Supply In line fuses Power cables and connectors

Size Width Depth Height

8.27" (21cm)

LED Lumen Color Input

.70" (17.8mm) .28" (7.2mm)

NSM-21WT

NSM-36WT

14.17" (36cm)

.70" (17.8mm)

.28" (7.2mm)

90 LM / pcs 2,700 K

DC 12V

25 seconds + Fade out/on 35s

< 9.9 ft (3 meters)

36 pcs SMD3528

18 pcs SMD3528 50 LM / pcs 2,700 K DC 12V

Sensor Distance **Delay Time** 

### NSM-36WT