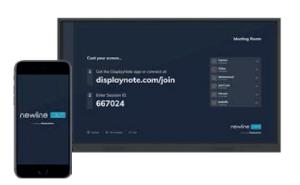

## newline CAST

#### **WIRELESS SCREEN SHARING**

Easily share your screen from any device. Newline Cast is simple to use, with one click you can present wirelessly from any network. This tool provides two-way collaboration, allowing you to control and annotate from the Newline display or from your own device.