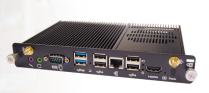

## On-Board Computer (OPS)

#### PLUG AND PLAY

Fill your display's OPS slot with an on-board computer powered by Intel that brings you all the power of a desktop computer built right into your display. Customize your OPS with our selection of options to find the best fit for vour needs.