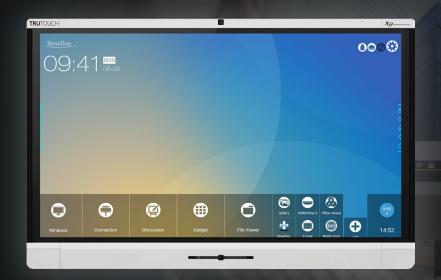

### COLLABORATION WITH ENDLESS POSSIBILITIES

Collaborate with anyone, anywhere in the world, with the TRUTOUCH X Series Unified Collaboration system. With built-in cameras and microphone array, use the Unified Collaboration (UC) software of your choice to enhance any meeting or huddle space.

- Built-in cameras and microphones for an all-in-one design
  - On-board computer included with each display
  - Be heard with noise cancellation and echo reduction
- Optical bonding technology gives a wider viewing angle