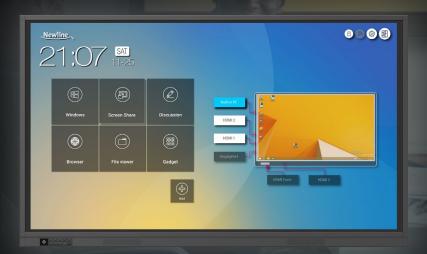

#### SOFTWARE TO TRANSFORM YOUR WORKPLACE

Newline Interactive offers several software solutions seamlessly integrated into the full range of superior interactive displays. These intelligent tools help you work better, smarter, and faster.