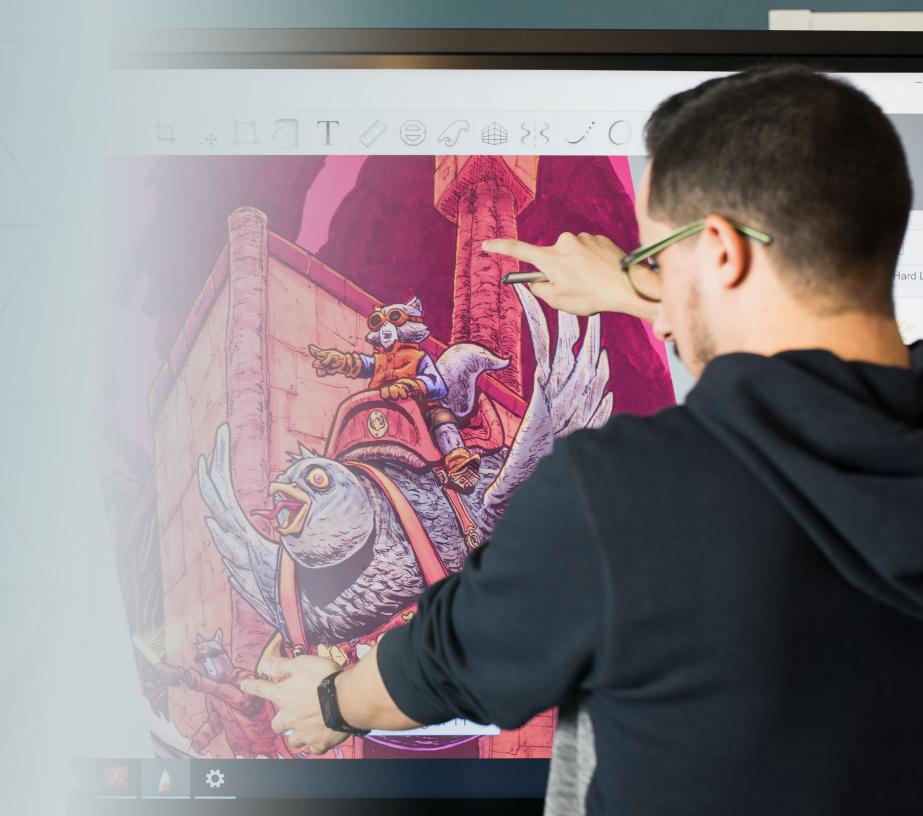

### CRISP. CLEAR. ACCURATE.

TRUTOUCH VN Series is designed for an intuitive user experience that combines simplicity with elegance. Capture your team's attention on a display with an improved viewing angle and best in class image quality with our unique optical bonding technology.

- Optically bonded 4K display
- Smooth and intuitive writing experience
- Multiple I/O ports make connecting easy
- Switch between pen tools with object recognition

Optically Bonded

Seamless Wireless Casting