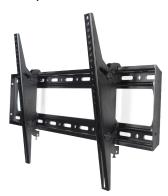

### **Wall Mount**

- √ Keep your display sturdy on the wall with the standard Newline wall mount.
- The light, compact design makes it easy to install while providing strength and durability.

SKU: EPR8A88700-000 \*Fits 55" - 80" Panels

\*Fits 80" - 98" Panels SKU: EPR8A88900-000

### **Wall Mount**

SKU: EPR8A88700-000 \*Fits 55" - 80" Panels

SKU: EPR8A88900-000 \*Fits 80" - 98" Panels SKU: EPR8A70080-000\*

\*Fits all Panel Sizes

iTeach Stand

MOORECO