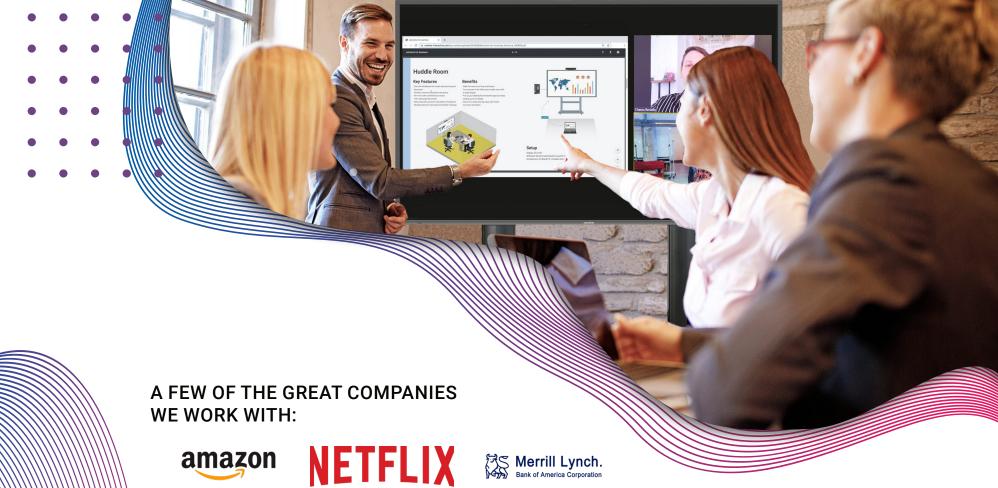

### Connect Your Team to the World

Complete your Newline ecosystem with the perfect camera and mic set. An easy-to-install camera instantly prepares you for your important video meetings, virtual presentations, or hybrid meetings. Save yourself from countless hours of research on "the best camera." The best options for your Newline display are right here! Discover the perfect fit for your team.

# MODULAR 4K CAMERA

- 4K camera
- Auto framing
- Connect via USB
- Tiltable Camera design
- 120° Field of View
- Works with Q & Z Series displays

Camera

Plug & Play Design

# MODULAR MIC ARRAY

- Connect via bluetooth & USB
- Noise Reduction
- Echo cancellation
- 360° bluetooth microphone place anywhere in the room
- Ultra Portable Compact Design
- Plug & Play Design

Bluetooth/ USB Connection