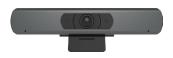

# **TANGO**

- √ 1080p HD camera
- √ Integrated microphone
- √ Connect via USB
- √ 120° camera field-of-view
- √ Digital noise reduction
- ✓ Works with all Newline displays

1080p Camera

120° Field of View