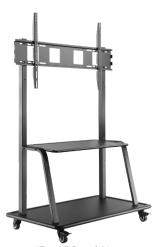

### **Mobile Stand**

Adjust the height of your display so that your students can touch and interact directly with the screen.

\*Fits all Panel Sizes SKU: EPR8A50500-SQR\*

### **TRULIFT Mobile Stand**

 Motorized stands let you adjust your display height with a remote or electronic option, giving you easy visibility.

\*Fits all Panel Sizes SKU: EPR8A60060-000\*

Newline partners with a variety of different mobile stand and wall mount providers to help you find the best fit for your needs.

# iTeach Motorized Stand

SKU: EPR8A70070-000\*

\*Fits all Panel Sizes