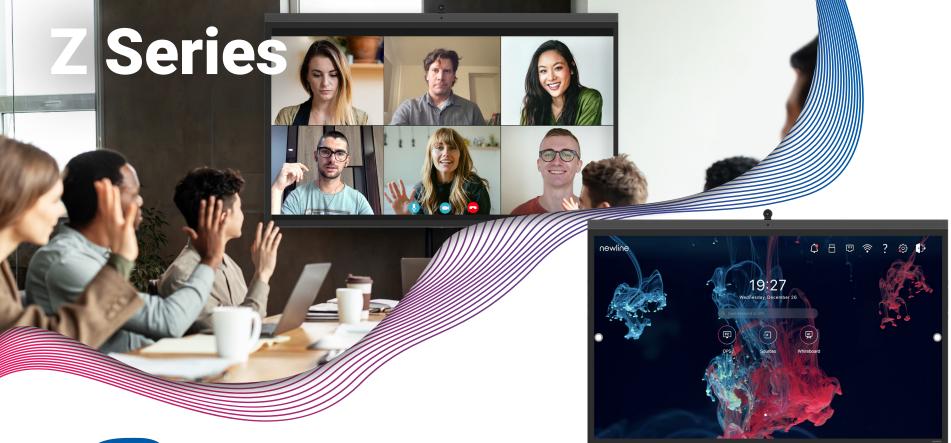

# **Built-in Mic Array**

An integrated 8-microphone array with automatic gain control and echo canceling technology ensures a crisp clear voice transmission from anywhere in the room.

#### **Modular Camera**

The UC Ready Z Series comes with a flexible 4K modular, wide-angle camera with a 120° FOV can be tilted upward and downward within 15° to the angle that works for conference rooms of all sizes.

# **Eco-Friendly Proximity Sensor**

Equipped with a Proximity Sensor, the display will sleep/reawaken automatically based on human presence in the room.

Redefine collaboration with the Newline Z Series, an ultra-high definition display that provides an immersive audio-visual experience for your meeting rooms and huddle spaces. The UC Ready Z Series comes with an onboard computer (OPS) and a flexible 4K wide-angle camera. Don't need an OPS or camera? Choose the non-UC Z Series and save.