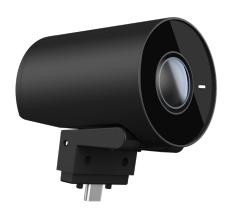

#### **Modular Camera**

The UC Ready Z Series comes with a flexible 4K modular, wide-angle camera with a 120° FOV can be tilted upward and downward within 15° to the angle that works for conference rooms of all sizes.

# **Eco-Friendly Proximity Sensor**

Equipped with a Proximity Sensor, the display will sleep/reawaken automatically based on human presence in the room.

Redefine collaboration with the Newline Z Series, an ultra-high definition display that provides an immersive audio-visual experience for your meeting rooms and huddle spaces. The UC Ready Z Series comes with an onboard computer (OPS) and a flexible 4K wide-angle camera. Don't need an OPS or camera? Choose the non-UC Z Series and save.

Secure Android 11 OS

Tiltable 4K Wide-Angle Camera

Superior Capacitive Touch (PCAP)

e Compatible with all Devices

Antimicrobial Surface

Built-in Mic Array

Eco-friendly Proximity Sensor

Better Connectivity