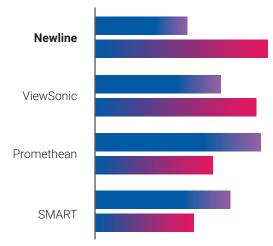

#### Newline is Number 1!

Newline is the largest manufacturer of interactive displays in the United States. Our business model keeps us growing like none other.

#### Q3 2020 vs Q3 2021

\* Data provided by 2021 Futuresource Consulting Ltd