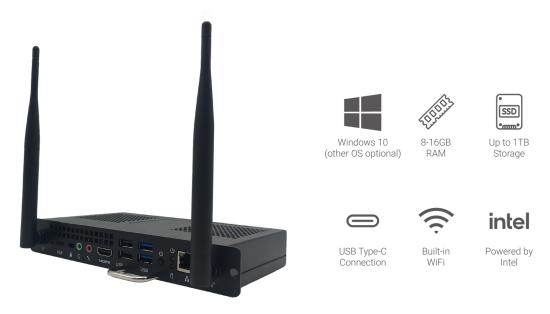

# Plug & Play Computers for Your Display

Standard 4K

Upgrade your operating system to a dedicated Intel-powered computer. Bypass connecting or casting a laptop with the integrated OPS. Fill your display's OPS slot with an on-board computer that brings you all the power of a desktop computer right to your display. As your organization continues to grow and demands more power, the OPS is easily swappable for a more powerful version.

| Part Number      | EPR8A65800-000                          | EPR8A64000-000                      | EPR8A67160-000                          | EPR8A64VPU-000                          |
|------------------|-----------------------------------------|-------------------------------------|-----------------------------------------|-----------------------------------------|
| CPU              | i5-8265U, 6M Cache, 3.90 GHz            | i7-8565U, 8M Cache, 4.60 GHz        | ii7-8565U, 8M Cache, 4.60 GHz           | i7-7600U - 2.9GHz w/ V Pro              |
| GPU              | Intel HD Graphics 620                   | Intel HD Graphics 620               | Intel HD Graphics 620                   | Intel HD Graphics 620                   |
| RAM              | 8GB                                     | 8GB                                 | 16GB                                    | 8GB                                     |
| Hard Disk        | 128GB SATA3 SSD                         | 256GB SATA3 SSD                     | 256GB SATA3 SSD                         | 256GB SATA3 SSD                         |
| Built-in WiFi    | 802.11b/g/n/ac                          | 802.11b/g/n/ac                      | 802.11b/g/n/ac                          | 802.11b/g/n/ac                          |
| OS               | Win 10 Pro 64bit<br>(other OS optional) | Win 10 Pro 64bit(other OS optional) | Win 10 Pro 64bit<br>(other OS optional) | Win 10 Pro 64bit<br>(other OS optional) |
| RAM Upgrades     | Up to 32GB                              | Up to 32GB                          | Up to 32GB                              | Up to 16GB                              |
| Storage Upgrades | Up to 1TB SSD                           | Up to 1TB SSD                       | Up to 1TB SSD                           | Up to 1TB SSD                           |
|                  |                                         |                                     |                                         |                                         |

Good 4K

Better 4K

Best 4K