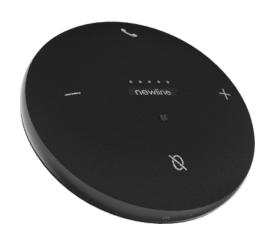

# MODULAR MIC ARRAY

- Connect via bluetooth & USB
- Noise Reduction
- Echo cancellation
- 360° bluetooth microphone place anywhere in the room
- Ultra Portable Compact Design
- Plug & Play Design

Bluetooth/ USB Connection