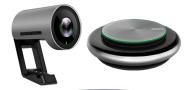

# MODULAR MIC ARRAY

- Connect via bluetooth & USB
- Noise Reduction
- Echo cancellation
- 360° bluetooth microphone place anywhere in the room
- Ultra Portable Compact Design
- Plug & Play Design

Bluetooth/ USB Connection

# **MEET CAM**

- √ 4K camera
- √ Auto framing
- √ 120° camera field-of-view
- √ Connect via bluetooth & USB
- √ 360° bluetooth microphone place anywhere in the room
- √ Echo cancellation

4K Camera

360° Microphone