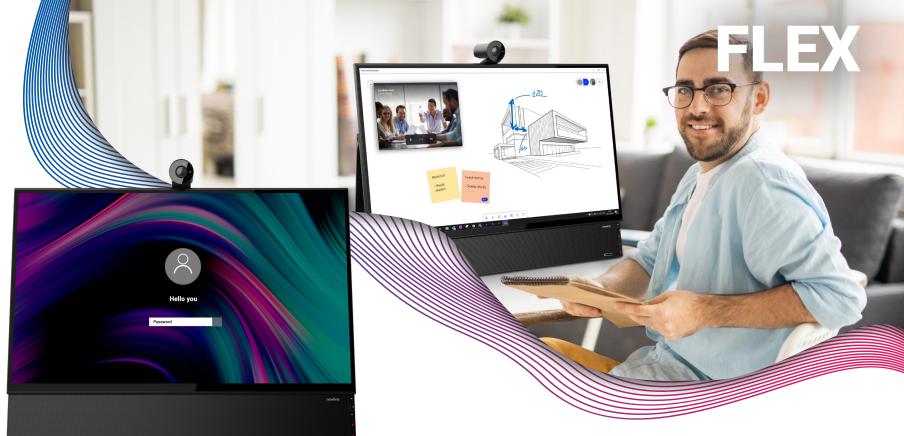

98" - EPR7A098NT-000

Seemingly overnight physical paperwork and in-person meetings became antiquated workplace concepts. Navigate the new workplace environment with ease. The Newline Flex helps you attend meetings, review documents, and collaborate from one device, in office or remote. Don't put your laptop away just yet—with easy connectivity, you can ditch the charging cable.

Powered USB Type-C w/ 60W

8 Mic Array & Echo Cancellation

Active Pen w/ Palm Rejection

2.1 Channel Speakers

### Plug & Play Design

Plug in your laptop with just one cable and activate touch functionality. No drivers to install\* and connectivity is instant.

### Tilt & Turn 4K Camera

Show up to video meetings with confidence and communicate with less strain. With a versatile 4K camera, remote communication improves.