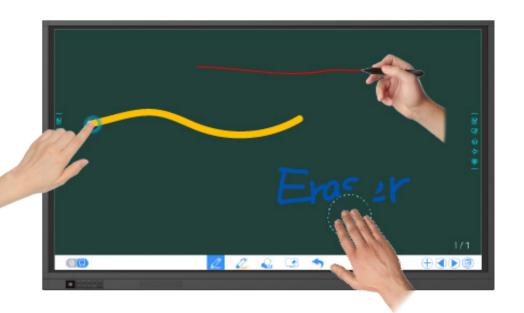

# EMBEDDED WHITEBOARD

# Expressing ideas made easy

Access everything you need to take notes, annotate during lessons or meetings, and more!

With an impressive set of new tools, you won't need another whiteboarding application to get right to work.

#### **Infinite Canvas**

Express all your thoughts with an infinite canvas and organize them with pagination.

Never run out of writing space - just scroll with your fingers and get started.

### **Split Screen View**

Divide your screen into two unique sections of whiteboard. Have multiple people working at once, or take notes and create a to-do list without getting anything mixed up.

#### **New Edit Tools**

The embedded whiteboard adds a variety of new tools such as pen types, colored inks, sticky notes, framing designs, and background color to enrich your content.

# Google Integration + Single Sign On

Access content from Google and your cloud storage with a simplified single sign on system. Add images, open files, and save screenshots to Google Drive, Dropbox, and more!

Newline's embedded whiteboard also include:

- Object recognition technology
- Fluid writing experience
- · Built-in, easy access web search
- Annotate over anything on the screen
- Easily insert images and screenshots