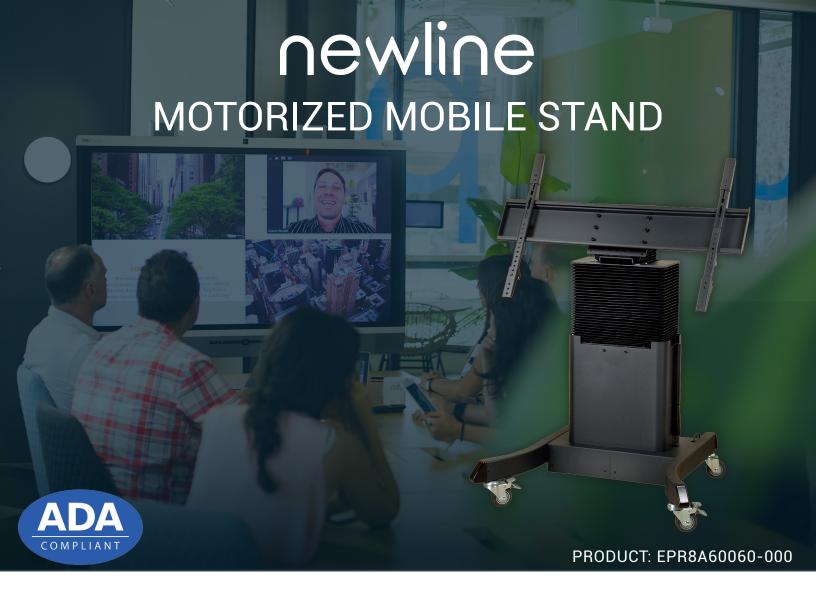

## COLLABORATION AND MOBILITY COMBINED

Take your Newline interactive display anywhere in your space with the Newline Motorized Mobile Stand.

The wide base gives the mobile stand as firm a foundation as if the display were mounted to the wall. But unlike wall mounting, the mobile stand leaves you free to place the display anywhere in the room you like, or take it from space to space.

Motorized mobile stands let you adjust your display height with a remote or electronic buttons. This gives give you more visibility and makes it even easier to adjust your stand for your needs.

**Fit**: All Newline panel sizes **VESA Pattern**: Up to 800x600 **Weight Capacity**: 264.5 lbs **Wheels**: 2-piece, lockable

**Height Range**: 29.5" to 55" (from the ground)