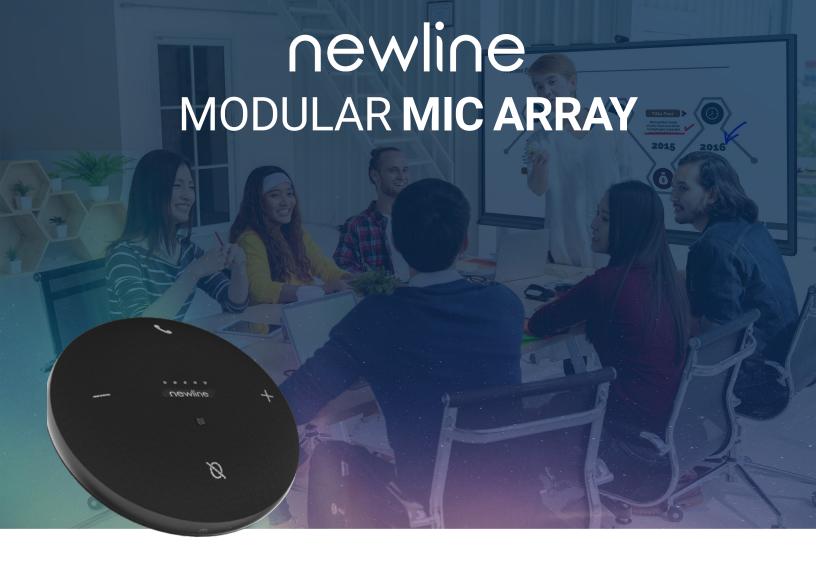

## AN ENHANCED AUDIO EXPERIENCE

The Newline Modular Mic Array is a dedicated microphone solution for conference spaces and classrooms that provides a clear, high-quality audio experience. The Modular Mic Array is a portable, noise-reducing and echo-canceling conference microphone speaker with 4 embedded directional microphones to pick up clear sound from all directions. Connect the Modular Mic Array to your Newline interactive display in seconds using Bluetooth or with the simple USB Type-C plug & play setup and get your meetings started fast!

Plug & Play Design

Ultra Portable Compact Design

Echo Cancellation

360° Microphone

Noise Reduction