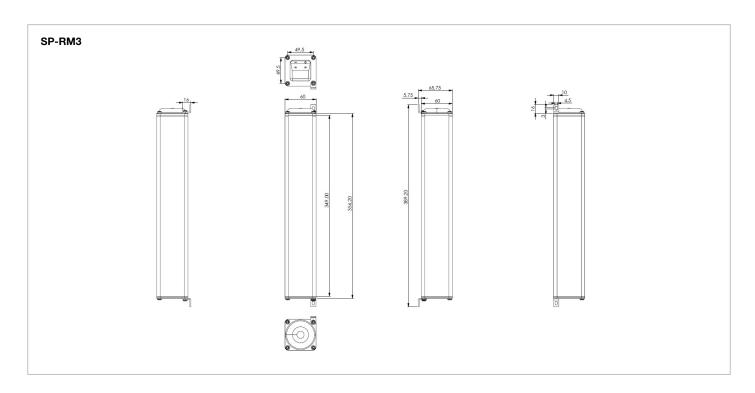

# Technical Drawings

## **Technical Specifications**

| Order Code                                                                                          |                                                                                                                                           |
|-----------------------------------------------------------------------------------------------------|-------------------------------------------------------------------------------------------------------------------------------------------|
| SP-RM3                                                                                              | 100015517                                                                                                                                 |
| Speaker                                                                                             |                                                                                                                                           |
| Maximum Input (Long Term Power*) [W]                                                                | 2 x 20                                                                                                                                    |
| Rated Speaker Impedance $[\Omega]$                                                                  | 8                                                                                                                                         |
| Frequency Response Range                                                                            | 80 Hz to 20 kHz                                                                                                                           |
| Sensitivity                                                                                         | 72 dB                                                                                                                                     |
| Mechanical                                                                                          |                                                                                                                                           |
| Net Dimensions (W x H x D) Per Unit [mm]                                                            | 370 x 60 x 60                                                                                                                             |
| Gross Packaging Dimensions (W x H x D) [mm]                                                         | 420 x 220 x 130                                                                                                                           |
| Weight Per Unit [kg]                                                                                | 1                                                                                                                                         |
| Gross Packaging Weight [kg]                                                                         | 2,4                                                                                                                                       |
| Additional Features                                                                                 |                                                                                                                                           |
| Supported NEC Hardware                                                                              | NEC Large Format Displays Mul5Sync® Vxx4, Pxx4, Vxx4Q and Pxx4Q incl. Protective Glass and Mirror Glass Displays                          |
| Shipping Content                                                                                    | Speaker set, 2x 2m speaker cable, 4x screws, 4 x washer, 4x additional mounting brackets (ADA), printed paper manual, specification brief |
| Warranty                                                                                            | 3 years                                                                                                                                   |
| For additional pictures and Solutions overview,<br>Visit www.nec-display-solutions.com for details. |                                                                                                                                           |