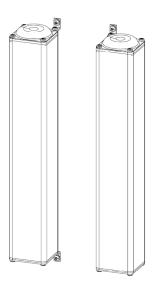

## Speaker System SP-RM3

Speaker system

Rear mounted stereo speaker system for NEC Large Format Displays MultiSync® V and P Series The rear mounted speaker NEC SP-RM3 adds superior sound to your video conferencing or digital signage installation.

### **Delivering Genuine Benefits**

- Optimized for video collaboration and corporate signage applications.
- Non visible rear mounting the unobstrusive and modern styling ensures a harmonious connection between the speaker system
  and the display. Speaker will stay visible (front view) with 40" displays due to back chassis design, for other display sizes speakers are
  concealed behind the display.
- Unique design concept allows fast and easy assembly.
- Sophisticated engineering with crisp audio effectively minimises potential resonances and interactions with the loudspeaker.
- A Commitment to Quality 3 years warranty to match the display warranty and