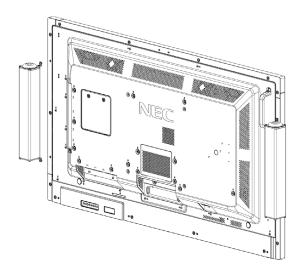

#### SP-RM3 MOUNTED TO NEC MULTISYNC® V654Q

### **Delivering Genuine Benefits**

- Optimized for video collaboration and corporate signage applications.
- Non visible rear mounting the unobstrusive and modern styling ensures a harmonious connection between the speaker system
  and the display. Speaker will stay visible (front view) with 40" displays due to back chassis design, for other display sizes speakers are
  concealed behind the display.
- Unique design concept allows fast and easy assembly.
- Sophisticated engineering with crisp audio effectively minimises potential resonances and interactions with the loudspeaker.
- A Commitment to Quality 3 years warranty to match the display warranty and