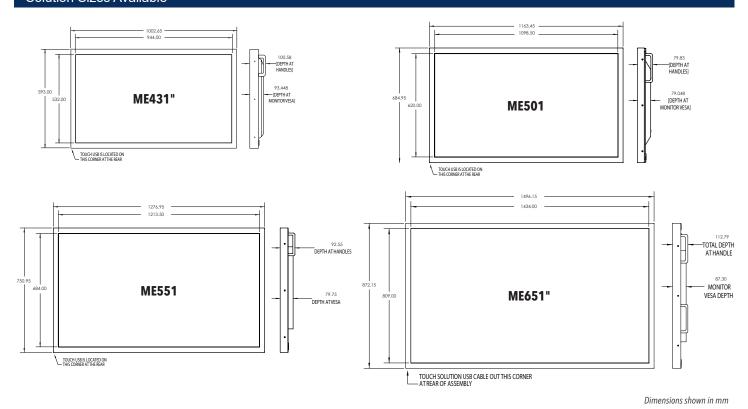

#### **Tempered Glass**

In the event of a glass failure, tempered glass breaks down into pebbles rather than shards, leaving a minimal safety hazard.

43"

50"

55"

65"

| Part Number                                                             | •                |                                                       | ME431-IR                                                                                                                                                                                                                     | ME501-IR                                                 | ME551-IR                                                  | ME651-IR                                                   |
|-------------------------------------------------------------------------|------------------|-------------------------------------------------------|------------------------------------------------------------------------------------------------------------------------------------------------------------------------------------------------------------------------------|----------------------------------------------------------|-----------------------------------------------------------|------------------------------------------------------------|
| Glass                                                                   |                  | SIZE                                                  | 43"                                                                                                                                                                                                                          | 50"                                                      | 55"                                                       | 65"                                                        |
|                                                                         |                  | Protective Glass                                      | 4mm Anti-Reflective Cover Glass                                                                                                                                                                                              |                                                          |                                                           |                                                            |
| Touch Points Response Time Touch Touch Accuracy Interface Communication |                  | 10 Point (limitations with MacOS, Linux, and Android) |                                                                                                                                                                                                                              |                                                          |                                                           |                                                            |
|                                                                         |                  | Response Time                                         | 16ms                                                                                                                                                                                                                         |                                                          |                                                           |                                                            |
|                                                                         |                  | Touch Accuracy                                        | +/- 1.5mm (Over 99% Area)                                                                                                                                                                                                    |                                                          |                                                           |                                                            |
|                                                                         |                  | Interface                                             | Type A USB                                                                                                                                                                                                                   |                                                          |                                                           |                                                            |
|                                                                         |                  | Communication                                         | USB 2.0                                                                                                                                                                                                                      |                                                          |                                                           |                                                            |
| Power Supply Mode                                                       |                  |                                                       | Single USB connection (5v, 1A)                                                                                                                                                                                               |                                                          |                                                           |                                                            |
| Runtime                                                                 |                  |                                                       | 18/7                                                                                                                                                                                                                         |                                                          |                                                           |                                                            |
| Aspect Ratio                                                            |                  |                                                       | 16:9                                                                                                                                                                                                                         |                                                          |                                                           |                                                            |
| Orientation                                                             |                  |                                                       | Portrait / Landscape                                                                                                                                                                                                         |                                                          |                                                           |                                                            |
| Width/Height/Depth Including Monitor                                    |                  |                                                       | 39.47 x 23.62 x 3.96 in./<br>1002.65 x 593.00 x 100.58 mm                                                                                                                                                                    | 45.8 x 26.97 x 3.14 in. /<br>1163.45 x 684.95 x 79.83 mm | 50.27 x 29.56 x 3.64 in. /<br>1276.95 x 750.95 x 92.55 mm | 58.9 x 34.33 x 4.45 in. /<br>1,496.15 x 872.15 x 112.79 mm |
| Total Net Weight                                                        |                  |                                                       | 55.6 lbs. / 25.27 kg.                                                                                                                                                                                                        | 61.1 lbs. / 27.77 kg.                                    | 81.4 lbs. / 37 kg.                                        | 119.93 lbs. / 54.4 kg.                                     |
| CONNECTIVITY                                                            | Input Terminals  | Digital                                               | HDMI 2.0 x2, DP 1.2 x1                                                                                                                                                                                                       |                                                          |                                                           |                                                            |
|                                                                         |                  | Analog                                                | N/A                                                                                                                                                                                                                          |                                                          |                                                           |                                                            |
|                                                                         |                  | Audio                                                 | N/A                                                                                                                                                                                                                          |                                                          |                                                           |                                                            |
|                                                                         |                  | External Control                                      | LAN (100Mbit), 3.5mm Mini Jack IR Remote, RS-232C                                                                                                                                                                            |                                                          |                                                           |                                                            |
|                                                                         |                  | Data                                                  | USB 2.0 (5V/2A, Media Player)                                                                                                                                                                                                |                                                          |                                                           |                                                            |
|                                                                         | Output Terminals | Digital                                               | N/A                                                                                                                                                                                                                          |                                                          |                                                           |                                                            |
|                                                                         |                  | Analog                                                | N/A                                                                                                                                                                                                                          |                                                          |                                                           |                                                            |
|                                                                         |                  | Audio                                                 | 3.5mm Mini Jack                                                                                                                                                                                                              |                                                          |                                                           |                                                            |
|                                                                         |                  | External Control                                      | N/A                                                                                                                                                                                                                          |                                                          |                                                           |                                                            |
| Supported Operating Systems                                             |                  |                                                       | Windows 10, 8, 7, Ubuntu 12.04, Linux, Android, Chrome OS, Mac OS X Yosemite (single touch support or multi-touch support through TUIO bridge)                                                                               |                                                          |                                                           |                                                            |
| Other Accessories                                                       |                  |                                                       | SDM-VICW-IS PC Option Card, SDM-VI3W-IS (49" + Only), SDM-VI5W-IS (49" + Only), SDM-12GSDI Option Card, SDM-HDBT Option Card, Raspberry Pi Compute Module 4 with optional NEC Interface Board (MPi4E), Human Sensor (KT-RC3) |                                                          |                                                           |                                                            |

# Solution Sizes Available

All other brand or product names are trademarks or registered trademarks of their respective holders. Product specifications subject to change.