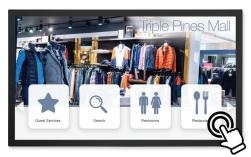

# About the Infrared Solution

Sharp/NEC's line of Infrared (IR) touch displays are engineered to create maximum visual impact and interactive capabilities through seamless simplicity. The display with integrated touch will ship as a complete solution directly to the end user. IR technology allows for incredibly reliable touch performance while creating an integrated look and feel. Fully HID compliant design means that this out of the box touch solution will work with all major platforms including Mac, Android, Chrome, and Windows. Protective AR glass and a steel chassis protect the display from the abuses in high traffic areas. Our IR out of the box touch solution's modular design allows for future proofing of installations.

#### **Multi-Touch Screen**

True multi-touch support with up to ten simultaneous touch points for all major operating systems