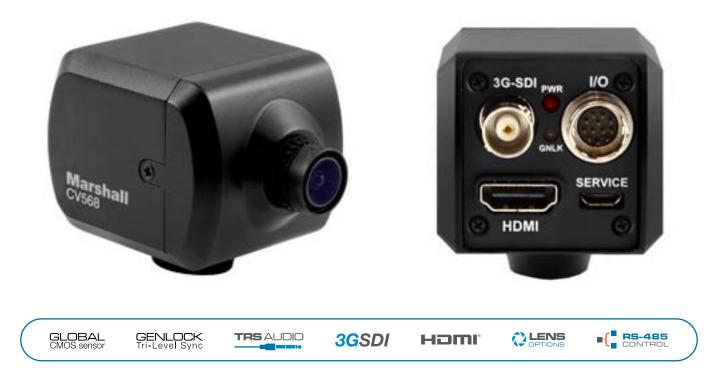

Miniature HD Camera with Global Shutter and Genlock Sync features. Built around an impressive 1/1.8" Sony global sensor with 25% larger pixels and interchangeable M12 lens mount (comes with a 4.4mm - 84°) make this the most capable POV camera in the miniature camera lineup.

## PRODUCT FEATURES

- Sony 1/1.8" Exmor Global Sensor
- 3.2MP with 25% larger physical pixel size
- Simultaneous HDMI & 3GSDI outputs
- Interchangeable M12 Lenses comes with a 4.4mm (84°)
- Global Shutter with Tri-Level Sync (Genlock)
- SMPTE 424M (2.97Gbps) 3GSDI: 1920x1080p @ 50, 59.94, 60fps
- SMPTE 292M (1.485Gbps) HDSDI: 1920x1080p @ 23.97, 24, 25, 29.97, 30fps 1920x1080i @ 50, 59.94, 60fps 1280x720p @ 50, 59.94, 60fps