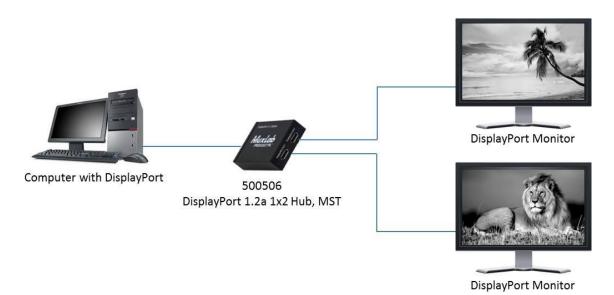

## Overview:

The DisplayPort 1.2a 1×2 Hub, MST (500506) is a device that allows you to extend different DisplayPort 1.2a content from one DisplayPort connector to two monitors. The hub supports video resolutions up to 4K and PCM Audio up to 7.1-Channel and up to 192 kHz sampling rate, and supports Multi-Stream Transport (MST) of up to eight streams.

## **Typical Application:**