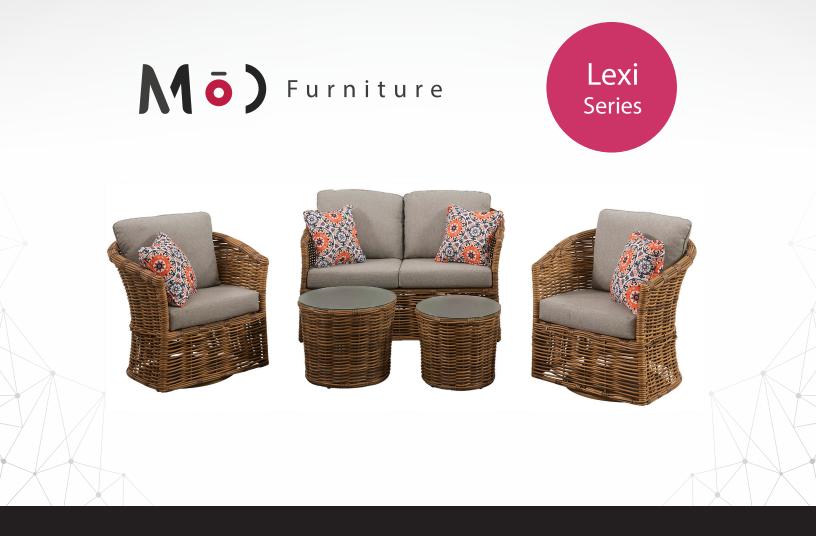

Upgrade your outdoor entertaining with this Lexi 5-piece conversation set. Just add tropical plants and transform your backyard or patio into a mini vacation. Reconfigure the two swivel chairs and loveseat to accommodate everything from after work apps or impromptu weekend parties. What's that your partner says from over by the barbecue? Swivel with ease to spin around and answer that, "yes, cheese on the burgers would be great!" The collection's two end tables give the collection a funky mix and match vibe, measuring in at two different heights. Arrange and style the collection to best suit your needs and be the perfect landing spot for sippy cups and cocktails alike.

## Features

- 5-piece conversation set from the Lexi Collection
- Set includes: 1 loveseat, 2 swivel chairs, 9 cushions, 4 accent pillows, and two tables
- Heavy-duty steel frames are treated with a high-performance powder coating for extended protection against rust, scratches, and UV harm
- Foam cushions and pillows are quick-drying and maintain their original shape
- Hand woven, long-lasting two-tone blend of PVC resin for chair base
- Small table is 18.75" x 16.5" and the larger table is 22" x 16.5" each with a durable, clear tempered-glass top for care-free maintenance and additional protection
- Swivel chairs rotate 360 degrees