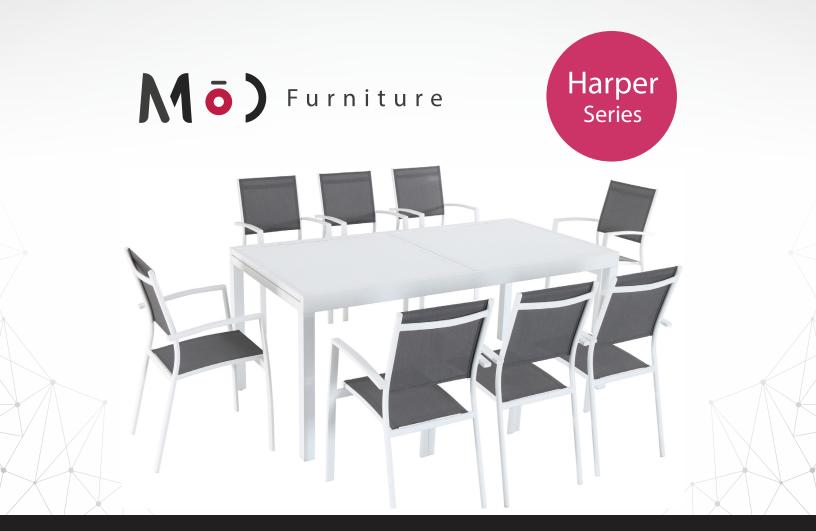

The Harper 9-piece sling dining set from Mod may be simple but it's anything but basic. Strong, weather-resistant fabric cradles your body to make it more enjoyable while you eat. A rust-proof aluminum frame adds durability to the furniture, allowing you to sink into maximum comfort and stability. The expandable table takes this set to another level, letting you convert from an intimate meal with your partner to an effervescent party with seats for 8. This dining set enables you to afford quality patio furniture equipped to entertain a few friends or many in your outdoor retreat courtesy of Mod Furniture.

## Features

- 9-piece dining set from the Harper Collection
- Set includes 8 sling dining chairs and an expandable dining table
- Rust-resistant aluminum frames are perfect for outdoor use
- Made with all-weather materials will last year after year
- Breathable sling fabric dries quickly, resists stains and UV harm
- Table expands from 78" to 118" whenever needed
- Lightweight chairs are stackable for easy storage
- Fabric color: Gray