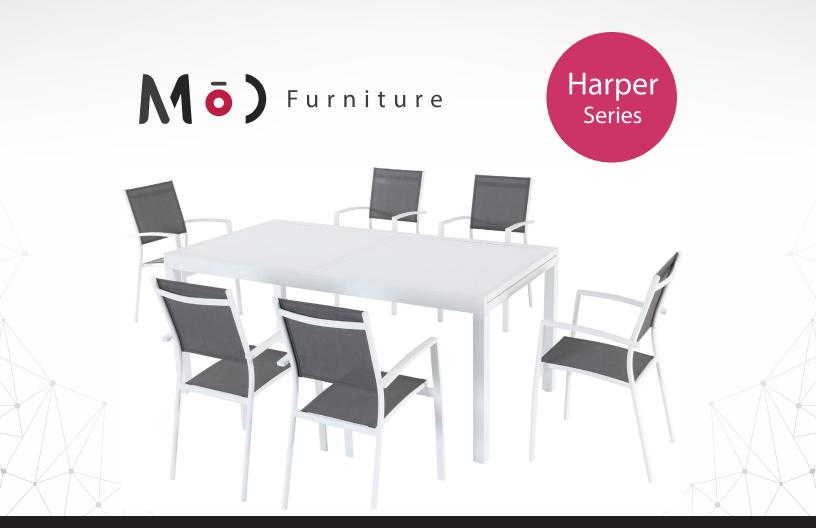

The Harper 7-piece sling dining set from Mod may be simple but it's anything but basic. Strong, weather-resistant fabric cradles your body to make it more enjoyable while you eat. A rust-proof aluminum frame adds durability to the furniture, allowing you to sink into maximum comfort and stability. The expandable table takes this set to another level, letting you convert from an intimate meal with your partner to an effervescent party with seats for 6. This dining set enables you to afford quality patio furniture equipped to entertain a few friends or many in your outdoor retreat courtesy of Mod Furniture.

## Features

- 7-piece dining set from the Harper Collection
- Set includes 6 sling dining chairs and an expandable dining table
- Rust-resistant aluminum frames are perfect for outdoor use
- Made with all-weather materials will last year after year
- Breathable sling fabric dries quickly, resists stains and UV harm
- Table expands from 78" to 118" whenever needed
- Lightweight chairs are stackable for easy storage
- Fabric color: Gray